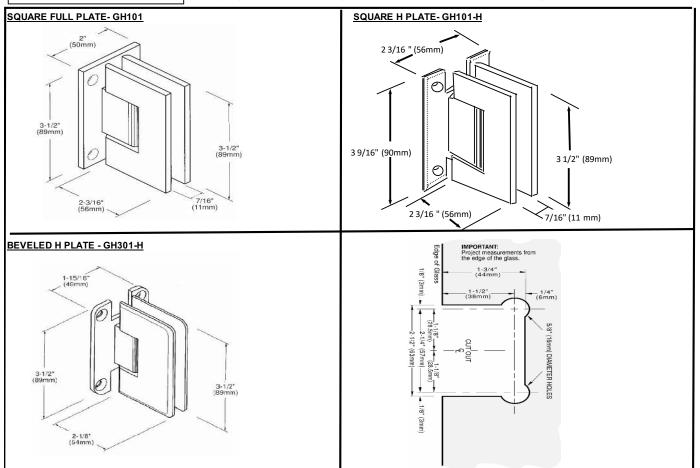

**GLASS HINGE:** GH101 GH101-H GH301-H

## **SPECIFICATIONS**

Material: Solid brass

Glass sizes: 3/8" (10mm) to1/2"(12mm) thick tempered safety glass Cutout Required

Closing Type: Self-centering when within 15° of closed position. Includes: Gaskets, Screws and Template.