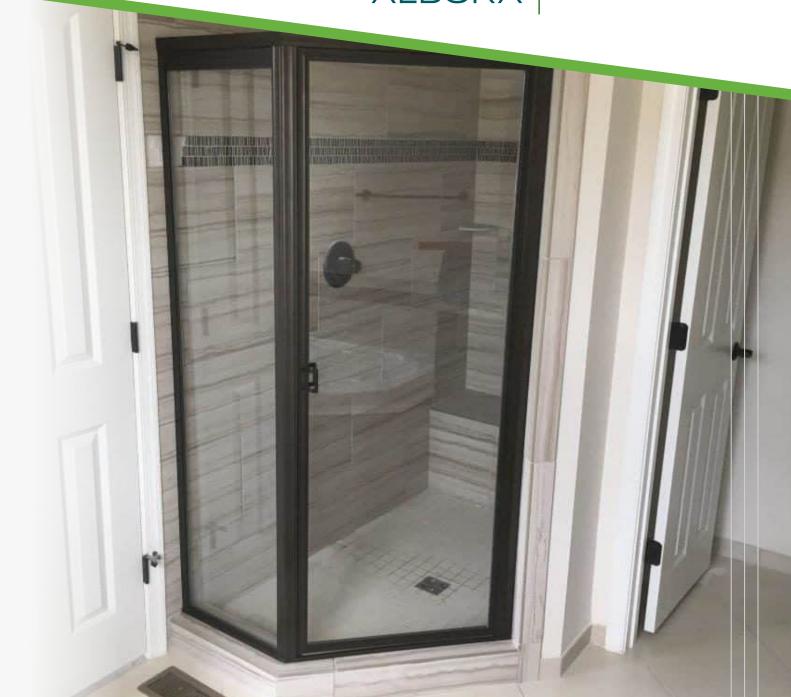

# THE BARON SERIES

**BY ALDORA** 

Peterson's Baron framed glass shower enclosures offer the ideal combination of sleek design, functionality, and affordability. Constructed with high-quality, pre-glazed panels, these enclosures come in a variety of finishes. The innovative full-length piano hinge, complete with a magnetic catch, ensures that entering and exiting the shower is effortless for all users. And with their affordable price point, you don't have to sacrifice style or quality for value.

#### **FEATURES**

- Full length piano hinge
- Full length magnetic catch
- Pre-glazed panels