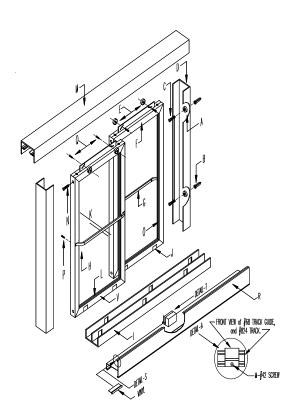

# THE CAMERO - 200 SERIES

**BY ALDORA** 

When you need a shower enclosure that keeps you on budget, Peterson's Camero - 200 Series framed bypass tub and shower door enclosure fits the bill. With premium grade anodized aluminum frames featuring a brite finish, as well as adjustable rollers and other key features, this system strikes the perfect balance between affordability and functionality.

#### **FEATURES**

- Premium grade brite finish anodized aluminum frames
- Adjustable rollers

- Two towel bars
- E Track
- Optional clean track