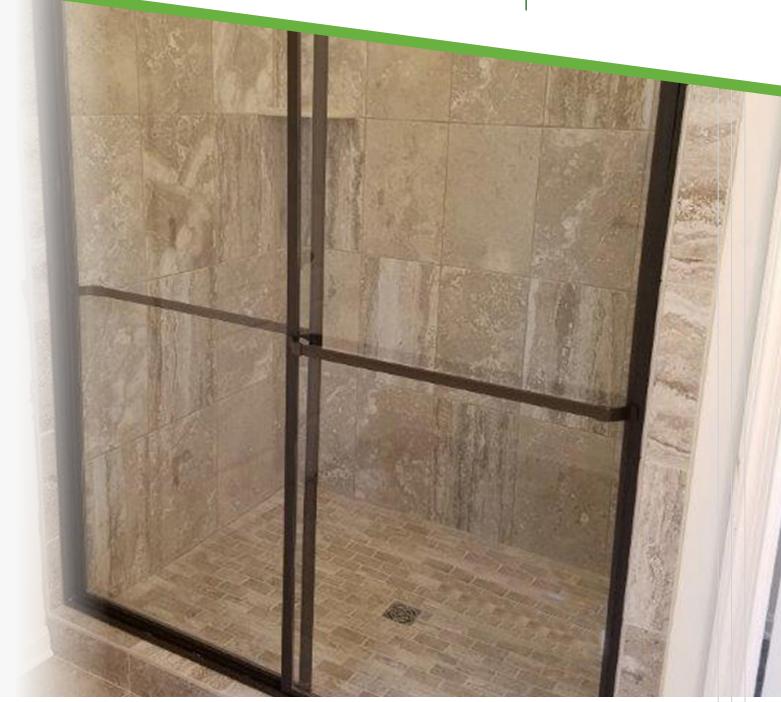

# THE CAMERO - 200 SERIES

**BY ALDORA** 

When you need a shower enclosure that keeps you on budget, Peterson's Camero - 200 Series framed bypass tub and shower door enclosure fits the bill. With premium grade anodized aluminum frames featuring a brite finish, as well as adjustable rollers and other key features, this system strikes the perfect balance between affordability and functionality.

#### **FEATURES**

- Premium grade brite finish anodized aluminum frames
- Adjustable rollers

- Two towel bars
- E Track
- Optional clean track