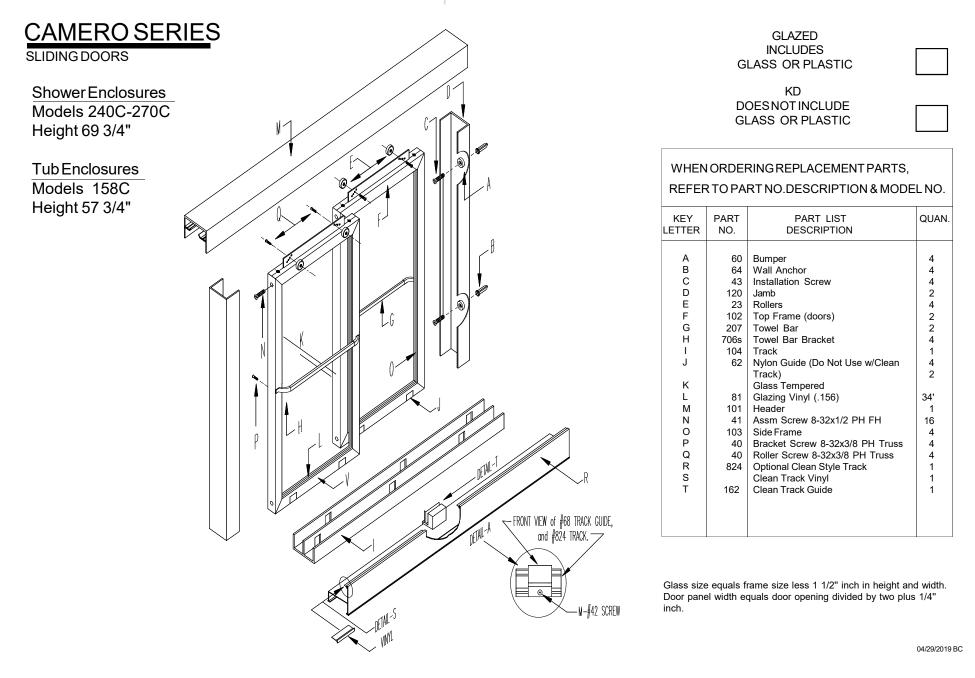

## CAMERO SERIES

**SLIDING DOORS** 

Shower Enclosures Models 240C-270C Height 69 3/4"

Tub Enclosures Models 158C Height 57 3/4"

## INSTALLATION NOTES

- 1. Use 3/16" drill to make holes in walls.
- 2. Cut, cement and install track.
- 3. Install wall jamb.
- 4. Cut header (M) 1/16" less than opening and slip down over side jambs.
- 5. Attach rollers (E) to top of panels.
- Lift up inside door by slipping rollers up into header (M) and then down into track (I).
- 7. Caulk entire unit, inside and out.