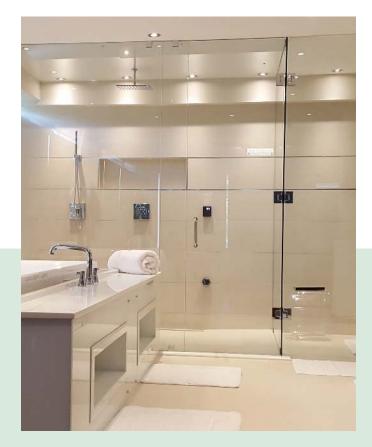

# Showstopping Glass Shower Door Systems

Custom shower doors meet style and tech requirements, for one less worry.

# Style Simplified

Aldora offers custom glass shower doors and a complete line of Peterson shower doors, along with enclosures that simplify the after-paint process on projects of all sizes—cost-conscious to high-end. We customize to all style requirements, sizes and specifications — from heavy glass shower enclosures to barn-door styles and beyond.

### Custom Shower Applications

You won't sacrifice style for technical requirements. Aldora has options to simplify shower door supply.

New home builds | Remodels | Bathroom upgrades