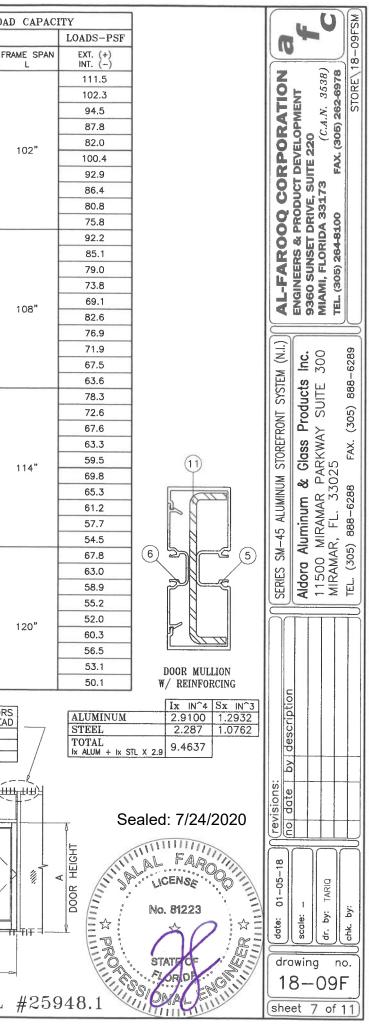

|               | W1            | W2                                           |              |
|            |                |           |            | 40.0            | ~~~~~ | 42"        |                       |            | 49.6                  |            |                |                |            |                            | , SI          | DELITE        | DOOR WIDTI                                   | н            |
| 72"        | 42"<br>48"     |           | -          | 48.8            | 72"   | 42         |                       |            | 47.0                  | DOOT       |                | TONT OF        | DA CITITIT | CHART                      |               | /IDTH         |                                              |              |













|        | the burget of the second state of the second s |           |                                               |
|--------|----------------------------------------------------------------------------------------------------------------------------------------------------------------------------------------------------------------------------------------------------------------------------------------------------------------------------------------------------------------------------------------------------------------------------------------------------------------------------------------------------------------------------------------------------------------------------------------------------------------------------------------------------------------------------------