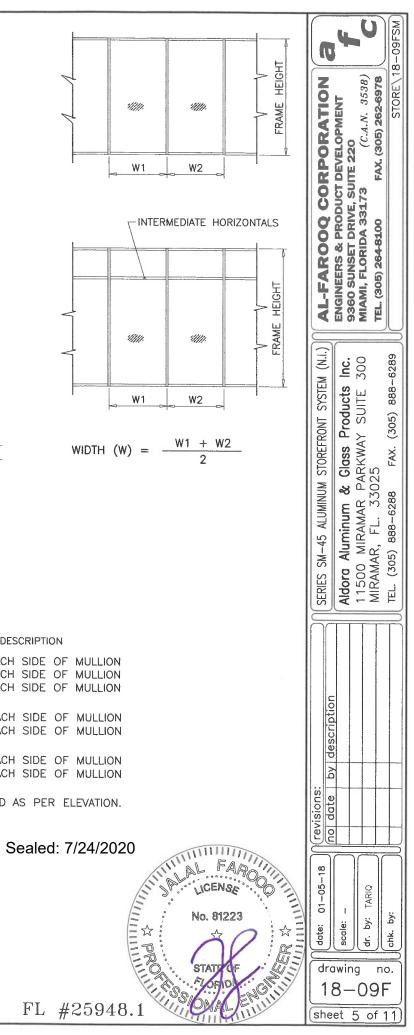

|                |
| 60"        |              | 07.0         | 77.0          | 30.0           | 11110          | 120.0          |            |              |              |              |               |              |                |



| A4       | =     | (4)        | ANCHORS            | TYPE         | Ά'         | AT       | EACH         | SIDE         |
|----------|-------|------------|--------------------|--------------|------------|----------|--------------|--------------|
| B2<br>B3 | 11    | (2)<br>(3) | ANCHORS<br>ANCHORS | TYPE<br>TYPE | 'Β'<br>'Β' | AT<br>AT | EACH<br>EACH | SIDE<br>SIDE |
| C2<br>C3 | 11 11 | (2)<br>(3) | ANCHORS<br>ANCHORS | TYPE<br>TYPE | 'C'<br>'C' | AT<br>AT | EACH<br>EACH | SIDE<br>SIDE |

ALL OTHER ANCHORS TO BE SPACED AS PER ELEVATION.



| INCHES<br>30<br>36<br>42<br>48<br>54<br>60<br>30<br>36<br>42<br>48 | FRAME HEIGHT<br>INCHES<br>80 | WITHOUT REINF.<br>EXT.(+) & INT.(-)<br>101.3<br>84.4<br>72.3<br>63.3<br>56.3<br>50.6 | 120.0<br>120.0<br>120.0<br>120.0<br>120.0 | ANCHOR TOTAL NO. OF ANCHORS<br>TYPES AT DOOR MULLION HEAD<br>A 7<br>B 4                                                |
|--------------------------------------------------------------------|------------------------------|--------------------------------------------------------------------------------------|-------------------------------------------|------------------------------------------------------------------------------------------------------------------------|
| 36<br>42<br>48<br>54<br>60<br>30<br>36<br>42                       | 80