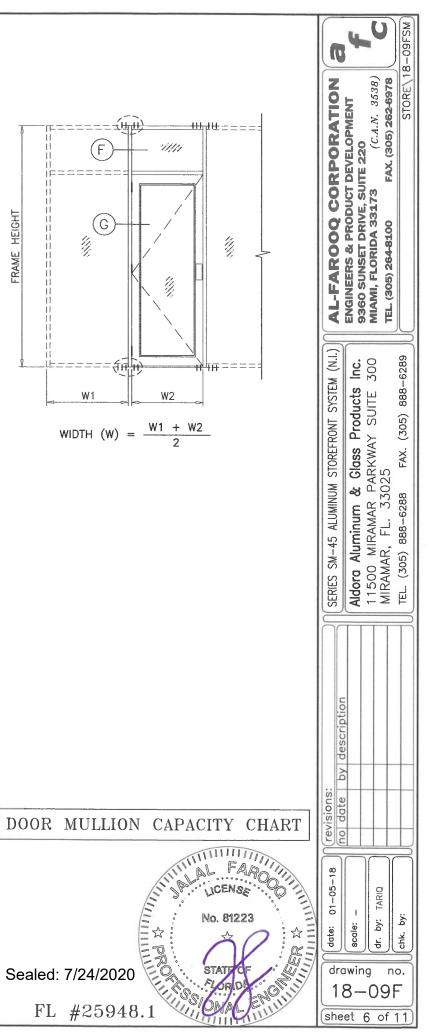

|                              |                                                                                      |                                           |                                                                                                                        |
|                                                                    |                              |                                                                                      |                                           | Ix         IN^4         Sx         IN^3           2.9100         1.2932         ALUMINUM         2.9100         1.2932 |

 IX
 IN
 4

 ALUMINUM
 2.9100

 STEEL
 2.287

 TOTAL
 9.476

 Ix
 ALUM + Ix
 STL

11 1

11

FRAME HEIGHT



|            |                | MULLION L | OAD CAPACI | TY<br>LOADS-PSF |       |            | MULLION L<br>AL DIMS. | OAD CAPACI |                       |            |                |                | OAD CAPACI |                            |               |               | R MULLION                                    | LOAD         |
|------------|----------------|-----------|------------|-----------------|-------|------------|-----------------------|------------|-----------------------|------------|----------------|----------------|------------|----------------------------|---------------|---------------|----------------------------------------------|--------------|
| DOOR WINTH | SIDELITE WIDTH |           | FRAME COAN | EXT. (+)        |       | NOMIN.     |