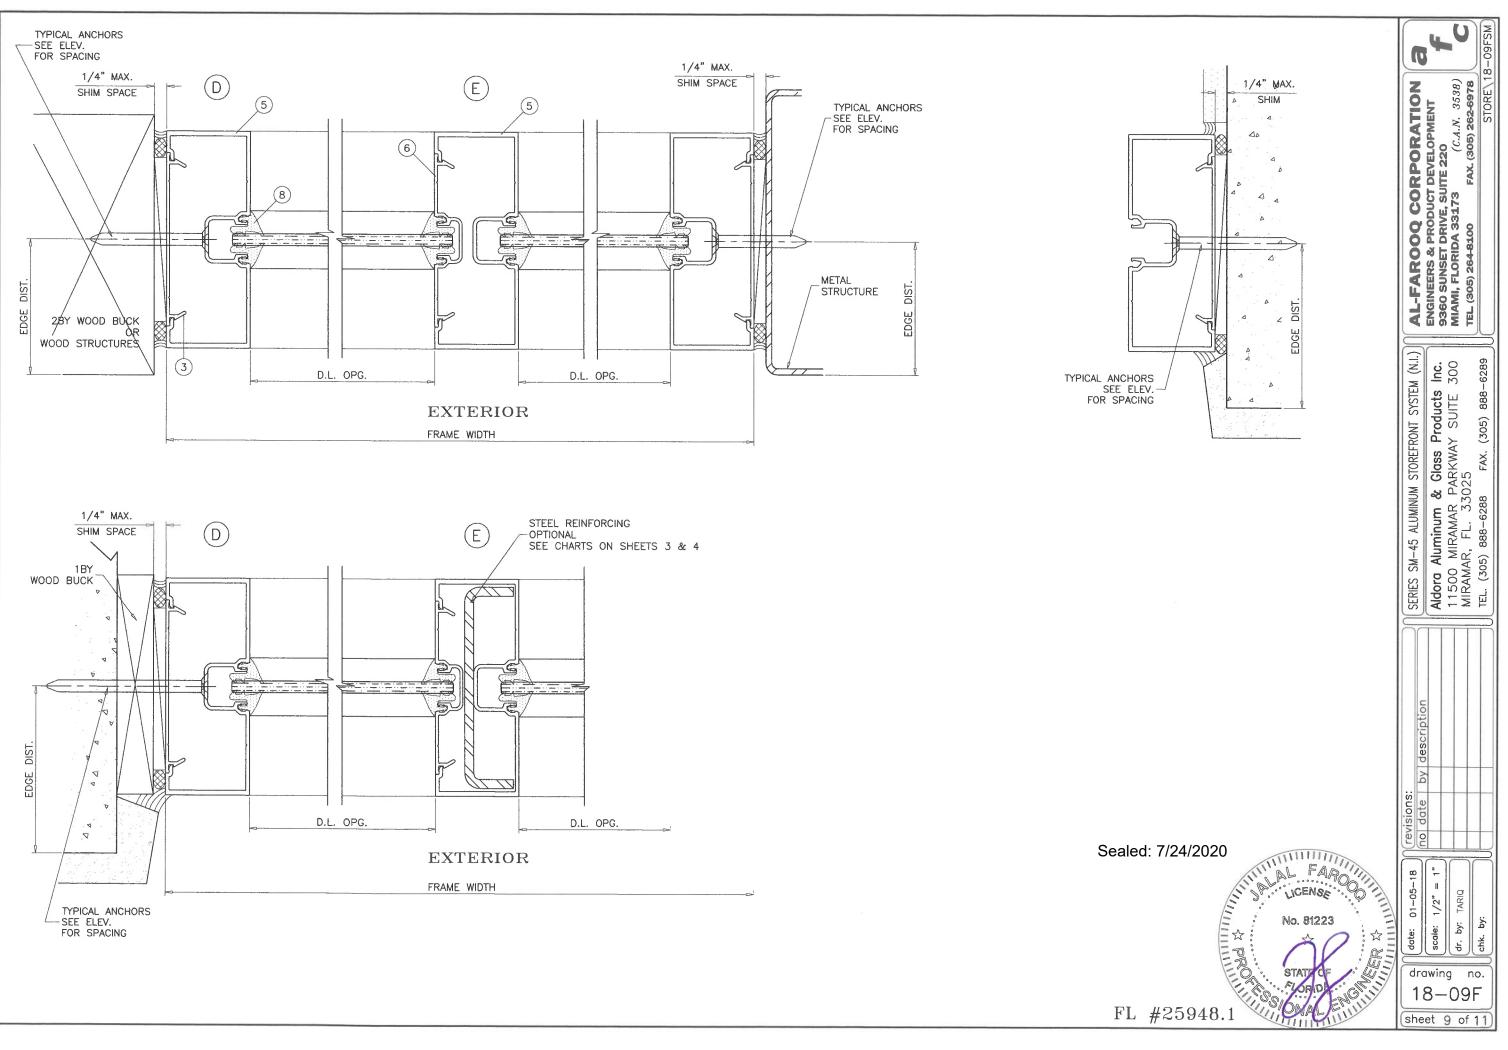

|               | W1            | W2                                           |              |
|            |                |           |            | 40.0            | ~~~~~ | 42"        |                       |            | 49.6                  |            |                |                |            |                            | , SI          | DELITE        | DOOR WIDTI                                   | н            |
| 72"        | 42"<br>48"     |           | -          | 48.8            | 72"   | 42         |                       |            | 47.0                  | DOOT       |                | TONT OF        | DA CITITIT | CHART                      |               | /IDTH         |                                              |              |













|        | the burget of the second state of the second s |           |                                               |
|--------|--------------------------------------------------------------------------------------------------------------------------------------------------------------------------------------------------------------------------------------------------------------------------------------------------------------------------------------------------------------------------------------------------------------------------------------------------------------------------------------------------------------------------------------------------------------------------------------------------------------------------------------------------------------------------------------