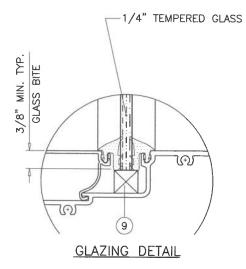

|     |                                                                                                                                                 | 36"                                           |                                  | 113.7                                                                                     |





GLASS CAPACITIES ON THIS SHEET ARE BASED ON ASTM E1300-09 (3 SEC. GUSTS).



|           | MULLION LO   | RMEDIAT   | E HORIZO   | ONTALS    |         | WIT       | MULLION LO   | RMEDIAT   | E HORIZO   | ONTALS    |       |
|-----------|--------------|-----------|------------|-----------|---------|-----------|--------------|-----------|------------|-----------|-------|
| NOMIN     | AL DIMS.     | WITHOUT R | EINFORCING | WITH REIN |         | NOMIN     | AL DIMS.     | WITHOUT R | EINFORCING | WITH REIN | NFORC |
| WIDTH (W) | FRAME HEIGHT | EXT.(+)   | INT.(-)    | EXT.(+)   | INT.(-) | WIDTH (W) | FRAME HEIGHT | EXT.(+)   | INT.(-)    | EXT.(+)   | INT   |
| 24"       |              | 80.0      | 120.0      | 80.0      | 120.0   | 24"       |              | 80.0      | 87.0       | 8