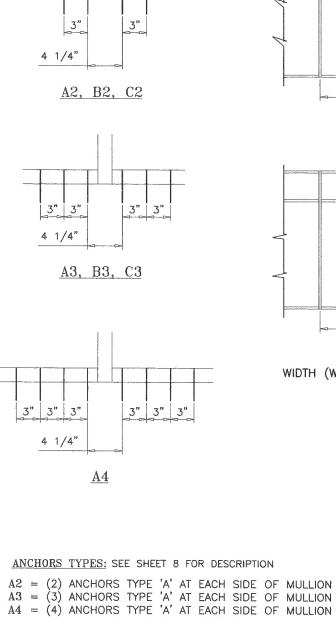

| 120.0          | 120.0          |            |              |              |              |               |              |                |
| 54"        |              | 64.0         | 85.0          | 96.0           | 109.0          | 120.0          |            |              |              |              |               |              |                |
|            | E E          | 67.0         | 77.0          | 96.0           | 114.0          | 120.0          |            |              |              |              |               |              |                |
| 60"        |              | 07.0         | 77.0          | 30.0           | 11110          | 120.0          |            |              |              |              |               |              |                |



| A4       | =     | (4)        | ANCHORS            | TYPE         | Ά'         | AT       | EACH         | SIDE         |
|----------|-------|------------|--------------------|--------------|------------|----------|--------------|--------------|
| B2<br>B3 | 11    | (2)<br>(3) | ANCHORS<br>ANCHORS | TYPE<br>TYPE | 'Β'<br>'Β' | AT<br>AT | EACH<br>EACH | SIDE<br>SIDE |
| C2<br>C3 | 11 11 | (2)<br>(3) | ANCHORS<br>ANCHORS | TYPE<br>TYPE | 'C'<br>'C' | AT<br>AT | EACH<br>EACH | SIDE<br>SIDE |

ALL OTHER ANCHORS TO BE SPACED AS PER ELEVATION.



| INCHES<br>30<br>36<br>42<br>48<br>54<br>60<br>30<br>36<br>42<br>48 | FRAME HEIGHT<br>INCHES<br>80 | WITHOUT REINF.<br>EXT.(+) & INT.(-)<br>101.3<br>84.4<br>72.3<br>63.3<br>56.3<br>50.6 | 120.0<br>120.0<br>120.0<br>120.0<br>120.0 | ANCHOR TOTAL NO.