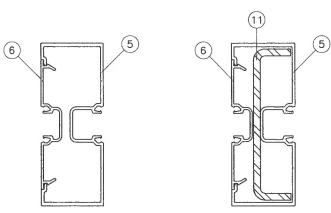

|           |            |           |       |
| 36"       |              | 69.6      | 69.6       | 80.0      | 120.0   |           |              |           |            |           |       |
| 42"       | 90"          | 60.9      | 60.9       | 80.0      | 120.0   |           |              |           |            |           |       |
| 48"       |              | 54.6      | 54.6       | 80.0      | 109.6   | 1         |              |           |            |           |       |
| 54"       |              | 49.9      | 49.9       | 80.0      | 100.2   | 1         |              |           |            |           |       |
| 60"       | 1            | 46.4      | 46.4       | 80.0      | 93.2    | 1         |              |           |            |           |       |





MULLION W/O REINFORCING

Ix IN^4 Sx IN^3 2.9100 1.2932

MULLION W/ REINFORCING

|                                 | Ix IN <sup>4</sup> | Sx IN^3 |
|---------------------------------|--------------------|---------|
| ALUMINUM                        | 2.9100             | 1.2932  |
| STEEL                           | 2.287              | 1.0762  |
| TOTAL<br>Ix ALUM + Ix STL X 2.9 | 9.476              |         |



|           | VITH INTERN              |      |            |         | TRODODIC | WITH INTERMEDIATE HORIZONTAL |              |        |            |         |        |  |  |
|-----------|--------------------------|------|------------|---------|----------|------------------------------|--------------|--------|------------|---------|--------|--|--|
|           | AL DIMS.<br>FRAM