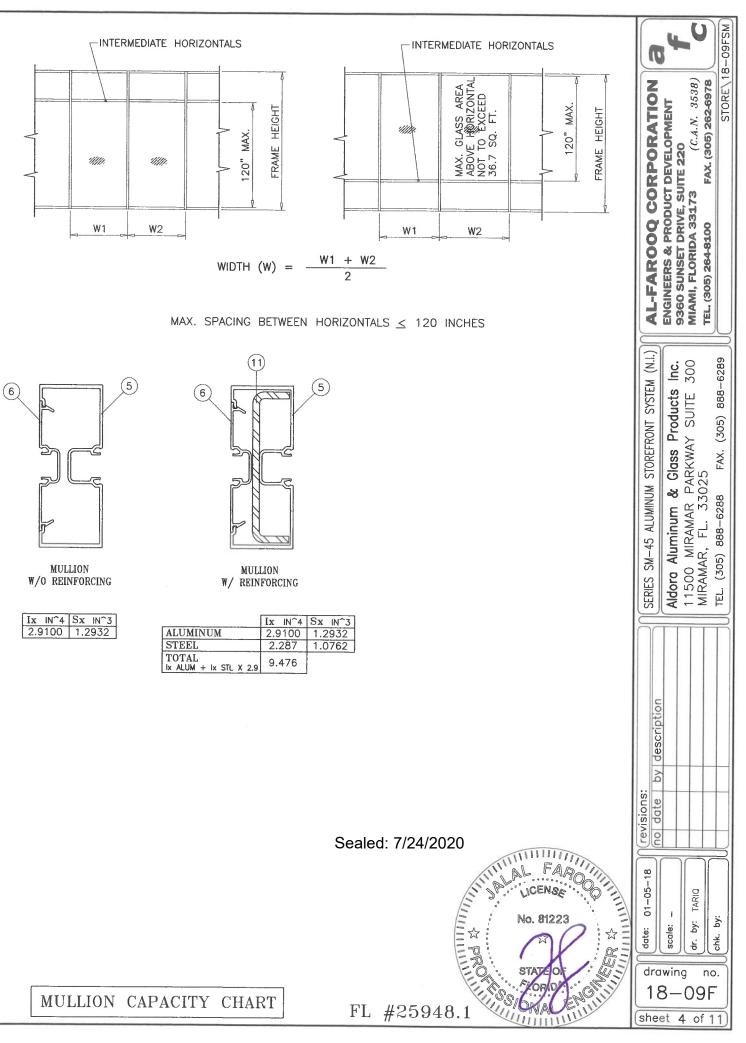

| NOMINAL           24"           28"           32"           36"           40"           44"           48"           52"           56"           60"           64"           68"           72"           24"           28"           32"           56"           60"           64"           68"           72"           24"           28"           32"           36"           60"           64"           68"           52"           56"           60"           64"           68"           52"           56"           60"           64"           68"           24"           28"           32"           36"                                                                                                                                                                                                                                                                                                                                                                                                                                |     | 1/4" TEMP. GL.<br>EXT.(+) & INT.(-)<br>120.0<br>120.0<br>120.0<br>120.0<br>120.0<br>120.0<br>120.0<br>120.0<br>120.0<br>120.0<br>120.0<br>120.0 |                                               | AL DIMS.<br>D.L.O. HEIGHT<br>96" | 1/4" TEMP. GL.<br>EXT.(+) & INT.(-)<br>120.0<br>120.0<br>120.0<br>120.0<br>115.2<br>113.2 |
|----------------------------------------------------------------------------------------------------------------------------------------------------------------------------------------------------------------------------------------------------------------------------------------------------------------------------------------------------------------------------------------------------------------------------------------------------------------------------------------------------------------------------------------------------------------------------------------------------------------------------------------------------------------------------------------------------------------------------------------------------------------------------------------------------------------------------------------------------------------------------------------------------------------------------------------------------------------------------------------------------------------------------------------------------|-----|-------------------------------------------------------------------------------------------------------------------------------------------------|-----------------------------------------------|----------------------------------|-------------------------------------------------------------------------------------------|
| 24"<br>28"<br>32"<br>36"<br>40"<br>44"<br>48"<br>52"<br>56"<br>60"<br>64"<br>68"<br>72"<br>24"<br>28"<br>32"<br>36"<br>40"<br>44"<br>48"<br>52"<br>56"<br>60"<br>64"<br>68"<br>52"<br>56"<br>60"<br>64"<br>44"<br>48"<br>52"<br>56"<br>60"<br>64"<br>68"<br>72"<br>56"<br>60"<br>64"<br>68"<br>72"<br>72"<br>72"<br>72"<br>72"<br>72"<br>72"<br>72                                                                                                                                                                                                                                                                                                                                                                                                                                                                                                                                                                                                                                                                                                 |     | 120.0<br>120.0<br>120.0<br>120.0<br>120.0<br>120.0<br>120.0<br>120.0<br>120.0<br>120.0<br>120.0<br>120.0                                        | 24"<br>28"<br>32"<br>36"<br>40"<br>44"<br>48" |                                  | 120.0<br>120.0<br>120.0<br>120.0<br>120.0<br>115.2                                        |
| 28"<br>32"<br>36"<br>40"<br>44"<br>48"<br>52"<br>56"<br>60"<br>64"<br>68"<br>72"<br>24"<br>28"<br>32"<br>36"<br>40"<br>44"<br>48"<br>52"<br>56"<br>60"<br>64"<br>68"<br>52"<br>56"<br>60"<br>64"<br>44"<br>48"<br>52"<br>56"<br>60"<br>64"<br>64"<br>68"<br>72"<br>56"<br>60"<br>64"<br>68"<br>72"<br>56"<br>60"<br>64"<br>68"<br>72"<br>56"<br>60"<br>64"<br>68"<br>72"<br>56"<br>60"<br>64"<br>68"<br>72"<br>56"<br>60"<br>64"<br>68"<br>72"<br>56"<br>60"<br>64"<br>68"<br>72"<br>56"<br>60"<br>64"<br>72"<br>72"<br>75"<br>75"<br>75"<br>75"<br>75"<br>75"<br>75"<br>75                                                                                                                                                                                                                                                                                                                                                                                                                                                                        | 72" | 120.0<br>120.0<br>120.0<br>120.0<br>120.0<br>120.0<br>120.0<br>120.0<br>120.0<br>120.0                                                          | 28"<br>32"<br>36"<br>40"<br>44"<br>48"        | 96"                              | 120.0<br>120.0<br>120.0<br>115.2                                                          |
| 32"<br>36"<br>40"<br>44"<br>48"<br>52"<br>56"<br>60"<br>64"<br>68"<br>72"<br>24"<br>28"<br>32"<br>36"<br>40"<br>44"<br>48"<br>52"<br>56"<br>60"<br>64"<br>68"<br>24"<br>28"<br>32"<br>36"<br>40"<br>44"<br>48"<br>52"<br>56"<br>40"<br>44"<br>48"<br>52"<br>56"<br>40"<br>44"<br>48"<br>52"<br>56"<br>40"<br>44"<br>48"<br>52"<br>56"<br>40"<br>56"<br>56"<br>56"<br>56"<br>56"<br>56"<br>56"<br>56                                                                                                                                                                                                                                                                                                                                                                                                                                                                                                                                                                                                                                                | 72" | 120.0<br>120.0<br>120.0<br>120.0<br>120.0<br>120.0<br>120.0<br>120.0<br>120.0                                                                   | 32"<br>36"<br>40"<br>44"<br>48"               | 96"                              | 120.0<br>120.0<br>115.2                                                                   |
| 36"         40"         44"         48"         52"         56"         60"         64"         68"         72"         24"         28"         32"         36"         40"         48"         52"         66"         60"         64"         68"         52"         56"         60"         64"         68"         244"         28"         32"         36"         40"         48"         52"         56"         60"         64"         68"         24"         28"         32"                                                                                                                                                                                                                                                                                                                                                                                                                                                                                                                                                           | 72" | 120.0<br>120.0<br>120.0<br>120.0<br>120.0<br>120.0<br>120.0<br>120.0                                                                            | 36"<br>40"<br>44"<br>48"                      | 96"                              | 120.0<br>115.2                                                                            |
| 40"<br>44"<br>48"<br>52"<br>56"<br>60"<br>64"<br>68"<br>72"<br>24"<br>24"<br>28"<br>32"<br>36"<br>40"<br>44"<br>48"<br>52"<br>56"<br>60"<br>64"<br>68"<br>24"<br>28"<br>32"                                                                                                                                                                                                                                                                                                                                                                                                                                                                                                                                                                                                                                                                                                                                                                                                                                                                        | 72" | 120.0<br>120.0<br>120.0<br>120.0<br>120.0<br>120.0<br>120.0                                                                                     | 40"<br>44"<br>48"                             | 96"                              | 115.2                                                                                     |
| 44"<br>48"<br>52"<br>56"<br>60"<br>64"<br>68"<br>72"<br>24"<br>28"<br>32"<br>36"<br>40"<br>44"<br>48"<br>52"<br>56"<br>60"<br>64"<br>68"<br>24"<br>28"<br>32"                                                                                                                                                                                                                                                                                                                                                                                                                                                                                                                                                                                                                                                                                                                                                                                                                                                                                      | 72" | 120.0<br>120.0<br>120.0<br>120.0<br>120.0<br>120.0                                                                                              | 44"<br>48"                                    | 96"                              |                                                                                           |
| 48"<br>52"<br>56"<br>60"<br>64"<br>68"<br>72"<br>24"<br>28"<br>32"<br>36"<br>40"<br>44"<br>48"<br>52"<br>56"<br>60"<br>64"<br>68"<br>24"<br>28"<br>32"                                                                                                                                                                                                                                                                                                                                                                                                                                                                                                                                                                                                                                                                                                                                                                                                                                                                                             | 72" | 120.0<br>120.0<br>120.0<br>120.0<br>120.0                                                                                                       | 48"                                           |                                  | 110.2                                                                                     |
| 52"<br>56"<br>60"<br>64"<br>68"<br>72"<br>24"<br>28"<br>32"<br>36"<br>40"<br>44"<br>48"<br>52"<br>56"<br>60"<br>64"<br>68"<br>24"<br>28"<br>32"<br>36"<br>40"<br>44"<br>48"<br>52"<br>56"<br>40"<br>44"<br>48"<br>52"<br>56"<br>40"<br>44"<br>48"<br>52"<br>56"<br>40"<br>44"<br>48"<br>52"<br>56"<br>40"<br>44"<br>48"<br>52"<br>56"<br>40"<br>44"<br>48"<br>52"<br>56"<br>40"<br>44"<br>48"<br>52"<br>56"<br>40"<br>44"<br>48"<br>52"<br>56"<br>40"<br>44"<br>48"<br>52"<br>56"<br>40"<br>44"<br>48"<br>52"<br>56"<br>40"<br>44"<br>48"<br>52"<br>56"<br>40"<br>44"<br>48"<br>52"<br>56"<br>40"<br>44"<br>48"<br>52"<br>56"<br>40"<br>44"<br>48"<br>52"<br>56"<br>40"<br>44"<br>48"<br>44"<br>48"<br>48"<br>52"<br>56"<br>40"<br>44"<br>48"<br>52"<br>56"<br>40"<br>44"<br>44"<br>48"<br>48"<br>44"<br>48"<br>52"<br>56"<br>60"<br>64"<br>68"<br>40"<br>44"<br>44"<br>44"<br>48"<br>52"<br>56"<br>60"<br>64"<br>68"<br>52"<br>56"<br>60"<br>64"<br>68"<br>52"<br>56"<br>60"<br>64"<br>52"<br>56"<br>56"<br>56"<br>56"<br>56"<br>56"<br>56"<br>56 | 72" | 120.0<br>120.0<br>120.0                                                                                                                         |                                               |                                  | 112.6                                                                                     |
| 56"<br>60"<br>64"<br>68"<br>72"<br>24"<br>28"<br>32"<br>36"<br>40"<br>44"<br>48"<br>52"<br>56"<br>60"<br>64"<br>68"<br>24"<br>28"<br>32"                                                                                                                                                                                                                                                                                                                                                                                                                                                                                                                                                                                                                                                                                                                                                                                                                                                                                                           |     | 120.0<br>120.0                                                                                                                                  | 52                                            |                                  | 111.1                                                                                     |
| 60"<br>64"<br>68"<br>72"<br>24"<br>28"<br>32"<br>36"<br>40"<br>44"<br>48"<br>52"<br>56"<br>60"<br>64"<br>68"<br>24"<br>28"<br>32"                                                                                                                                                                                                                                                                                                                                                                                                                                                                                                                                                                                                                                                                                                                                                                                                                                                                                                                  |     | 120.0                                                                                                                                           |                                               |                                  | 110.6                                                                                     |
| 64"<br>68"<br>72"<br>24"<br>28"<br>32"<br>36"<br>40"<br>44"<br>48"<br>52"<br>56"<br>60"<br>64"<br>68"<br>24"<br>28"<br>32"                                                                                                                                                                                                                                                                                                                                                                                                                                                                                                                                                                                                                                                                                                                                                                                                                                                                                                                         |     |                                                                                                                                                 | 24"                                           |                                  | 120.0                                                                                     |
| 68"         72"         24"         28"         32"         36"         40"         44"         48"         52"         56"         60"         64"         68"         24"         28"         32"                                                                                                                                                                                                                                                                                                                                                                                                                                                                                                                                                                                                                                                                                                                                                                                                                                                |     | 120.0                                                                                                                                           | 28"                                           |                                  | 120.0                                                                                     |
| 72"         24"         28"         32"         36"         40"         48"         52"         56"         60"         64"         68"         24"         28"         32"                                                                                                                                                                                                                                                                                                                                                                                                                                                                                                                                                                                                                                                                                                                                                                                                                                                                        |     | 120.0                                                                                                                                           | 32"                                           |                                  | 120.0                                                                                     |
| 24"<br>28"<br>32"<br>36"<br>40"<br>44"<br>48"<br>52"<br>56"<br>60"<br>64"<br>68"<br>24"<br>28"<br>32"                                                                                                                                                                                                                                                                                                                                                                                                                                                                                                                                                                                                                                                                                                                                                                                                                                                                                                                                              |     | 120.0                                                                                                                                           | 36"                                           |                                  | 115.2                                                                                     |
| 28"<br>32"<br>36"<br>40"<br>44"<br>48"<br>52"<br>56"<br>60"<br>64"<br>68"<br>24"<br>28"<br>32"                                                                                                                                                                                                                                                                                                                                                                                                                                                                                                                                                                                                                                                                                                                                                                                                                                                                                                                                                     |     | 120.0                                                                                                                                           | 40"                                           | 102"                             | 107.0                                                                                     |
| 32"<br>36"<br>40"<br>44"<br>48"<br>52"<br>56"<br>60"<br>64"<br>68"<br>24"<br>28"<br>32"                                                                                                                                                                                                                                                                                                                                                                                                                                                                                                                                                                                                                                                                                                                                                                                                                                                                                                                                                            |     | 120.0                                                                                                                                           | 44"                                           |                                  | 105.0                                                                                     |
| 36"<br>40"<br>44"<br>48"<br>52"<br>56"<br>60"<br>64"<br>68"<br>24"<br>28"<br>32"                                                                                                                                                                                                                                                                                                                                                                                                                                                                                                                                                                                                                                                                                                                                                                                                                                                                                                                                                                   |     | 120.0                                                                                                                                           | 48"                                           |                                  | 103.9                                                                                     |
| 40"<br>44"<br>48"<br>52"<br>56"<br>60"<br>64"<br>68"<br>24"<br>28"<br>32"                                                                                                                                                                                                                                                                                                                                                                                                                                                                                                                                                                                                                                                                                                                                                                                                                                                                                                                                                                          |     | 120.0                                                                                                                                           | 52"                                           |                                  | 102.4                                                                                     |
| 44"<br>48"<br>52"<br>56"<br>60"<br>64"<br>68"<br>24"<br>28"<br>32"                                                                                                                                                                                                                                                                                                                                                                                                                                                                                                                                                                                                                                                                                                                                                                                                                                                                                                                                                                                 |     | 120.0                                                                                                                                           | 24"                                           |                                  | 120.0                                                                                     |
| 48"<br>52"<br>56"<br>60"<br>64"<br>68"<br>24"<br>28"<br>32"                                                                                                                                                                                                                                                                                                                                                                                                                                                                                                                                                                                                                                                                                                                                                                                                                                                                                                                                                                                        |     | 120.0                                                                                                                                           | 28"                                           |                                  | 120.0                                                                                     |
| 52"<br>56"<br>60"<br>64"<br>68"<br>24"<br>28"<br>32"                                                                                                                                                                                                                                                                                                                                                                                                                                                                                                                                                                                                                                                                                                                                                                                                                                                                                                                                                                                               | 78" | 120.0                                                                                                                                           | 32"                                           |                                  | 120.0                                                                                     |
| 56"<br>60"<br>64"<br>68"<br>24"<br>28"<br>32"                                                                                                                                                                                                                                                                                                                                                                                                                                                                                                                                                                                                                                                                                                                                                                                                                                                                                                                                                                                                      |     | 120.0                                                                                                                                           | 36"                                           | 108"                             | 110.1                                                                                     |
| 60"<br>64"<br>68"<br>24"<br>28"<br>32"                                                                                                                                                                                                                                                                                                                                                                                                                                                                                                                                                                                                                                                                                                                                                                                                                                                                                                                                                                                                             |     | 120.0                                                                                                                                           | 40"                                           | 100                              | 100.9                                                                                     |
| 64"<br>68"<br>24"<br>28"<br>32"                                                                                                                                                                                                                                                                                                                                                                                                                                                                                                                                                                                                                                                                                                                                                                                                                                                                                                                                                                                                                    |     | 120.0                                                                                                                                           | 44"                                           |                                  | 97.8                                                                                      |
| 68"<br>24"<br>28"<br>32"                                                                                                                                                                                                                                                                                                                                                                                                                                                                                                                                                                                                                                                                                                                                                                                                                                                                                                                                                                                                                           |     | 120.0                                                                                                                                           | 48"                                           |                                  | 96.8                                                                                      |
| 24"<br>28"<br>32"                                                                                                                                                                                                                                                                                                                                                                                                                                                                                                                                                                                                                                                                                                                                                                                                                                                                                                                                                                                                                                  |     | 120.0                                                                                                                                           | 24"                                           |                                  | 120.0                                                                                     |
| 28"<br>32"                                                                                                                                                                                                                                                                                                                                                                                                                                                                                                                                                                                                                                                                                                                                                                                                                                                                                                                                                                                                                                         |     | 120.0                                                                                                                                           | 28"                                           |                                  | 120.0                                                                                     |
| 32"                                                                                                                                                                                                                                                                                                                                                                                                                                                                                                                                                                                                                                                                                                                                                                                                                                                                                                                                                                                                                                                | -   | 120.0                                                                                                                                           | 32"                                           |                                  | 120.0                                                                                     |
|                                                                                                                                                                                                                                                                                                                                                                                                                                                                                                                                                                                                                                                                                                                                                                                                                                                                                                                                                                                                                                                    |     | 120.0                                                                                                                                           | 36"                                           | 114"                             | 120.0                                                                                     |
|                                                                                                                                                                                                                                                                                                                                                                                                                                                                                                                                                                                                                                                                                                                                                                                                                                                                                                                                                                                                                                                    |     | 120.0                                                                                                                                           | 40"                                           |                                  | 106.0                                                                                     |
| 40"                                                                                                                                                                                                                                                                                                                                                                                                                                                                                                                                                                                                                                                                                                                                                                                                                                                                                                                                                                                                                                                |     | 120.0                                                                                                                                           | 44"                                           |                                  | 95.7                                                                                      |
| 44"                                                                                                                                                                                                                                                                                                                                                                                                                                                                                                                                                                                                                                                                                                                                                                                                                                                                                                                                                                                                                                                | 84" | 120.0                                                                                                                                           | 24"                                           |                                  | 120.0                                                                                     |
| 48"                                                                                                                                                                                                                                                                                                                                                                                                                                                                                                                                                                                                                                                                                                                                                                                                                                                                                                                                                                                                                                                |     | 120.0                                                                                                                                           | 28"                                           |                                  | 120.0                                                                                     |
| 52"                                                                                                                                                                                                                                                                                                                                                                                                                                                                                                                                                                                                                                                                                                                                                                                                                                                                                                                                                                                                                                                |     | 120.0                                                                                                                                           | 32"                                           |                                  | 120.0                                                                                     |
| 56"                                                                                                                                                                                                                                                                                                                                                                                                                                                                                                                                                                                                                                                                                                                                                                                                                                                                                                                                                                                                                                                |     | 120.0                                                                                                                                           | 36"                                           | 120"                             | 120.0                                                                                     |
| 60"                                                                                                                                                                                                                                                                                                                                                                                                                                                                                                                                                                                                                                                                                                                                                                                                                                                                                                                                                                                                                                                |     | 120.0                                                                                                                                           | 40"                                           |                                  | 102.9                                                                                     |
| 64"                                                                                                                                                                                                                                                                                                                                                                                                                                                                                                                                                                                                                                                                                                                                                                                                                                                                                                                                                                                                                                                | ŀ   | 120.0                                                                                                                                           | 44"                                           |                                  | 92.2                                                                                      |
| 24"                                                                                                                                                                                                                                                                                                                                                                                                                                                                                                                                                                                                                                                                                                                                                                                                                                                                                                                                                                                                                                                |     | 120.0                                                                                                                                           | 24"                                           |                                  | 120.0                                                                                     |
| 28"                                                                                                                                                                                                                                                                                                                                                                                                                                                                                                                                                                                                                                                                                                                                                                                                                                                                                                                                                                                                                                                |     | 120.0                                                                                                                                           | 28"                                           |                                  | 120.0                                                                                     |
| 32"                                                                                                                                                                                                                                                                                                                                                                                                                                                                                                                                                                                                                                                                                                                                                                                                                                                                                                                                                                                                                                                |     | 120.0                                                                                                                                           | 32"                                           | 126"                             | 120.0                                                                                     |
| 36"                                                                                                                                                                                                                                                                                                                                                                                                                                                                                                                                                                                                                                                                                                                                                                                                                                                                                                                                                                                                                                                |     | 120.0                                                                                                                                           | 36"                                           | 120                              | 119.8                                                                                     |
| 40"                                                                                                                                                                                                                                                                                                                                                                                                                                                                                                                                                                                                                                                                                                                                                                                                                                                                                                                                                                                                                                                | 90" | 120.0                                                                                                                                           | 40"                                           |                                  | 100.9                                                                                     |
| 44"                                                                                                                                                                                                                                                                                                                                                                                                                                                                                                                                                                                                                                                                                                                                                                                                                                                                                                                                                                                                                                                | ŀ   | 120.0                                                                                                                                           | 24"                                           |                                  | 120.0                                                                                     |
| 48"                                                                                                                                                                                                                                                                                                                                                                                                                                                                                                                                                                                                                                                                                                                                                                                                                                                                                                                                                                                                                                                |     | 120.0                                                                                                                                           | 28"                                           |                                  | 120.0                                                                                     |
| 52"                                                                                                                                                                                                                                                                                                                                                                                                                                                                                                                                                                                                                                                                                                                                                                                                                                                                                                                                                                                                                                                | ŀ   | 120.0                                                                                                                                           | 32"                                           | 132"                             | 120.0                                                                                     |
| 56"                                                                                                                                                                                                                                                                                                                                                                                                                                                                                                                                                                                                                                                                                                                                                                                                                                                                                                                                                                                                                                                | -   | 120.0                                                                                                                                           | 36"                                           | 102                              | 117.8                                                                                     |
|                                                                                                                                                                                                                                                                                                                                                                                                                                                                                                                                                                                                                                                                                                                                                                                                                                                                                                                                                                                                                                                    |     |                                                                                                                                                 | 40"                                           |                                  | 98.8                                                                                      |
|                                                                                                                                                                                                                                                                                                                                                                                                                                                                                                                                                                                                                                                                                                                                                                                                                                                                                                                                                                                                                                                    |     |                                                                                                                                                 | 24"                                           |                                  | 120.0                                                                                     |
|                                                                                                                                                                                                                                                                                                                                                                                                                                                                                                                                                                                                                                                                                                                                                                                                                                                                                                                                                                                                                                                    |     |                                                                                                                                                 | 28"                                           |                                  | 120.0                                                                                     |
|                                                                                                                                                                                                                                                                                                                                                                                                                                                                                                                                                                                                                                                                                                                                                                                                                                                                                                                                                                                                                                                    |     |                                                                                                                                                 | 32"                                           | 144"                             | 120.0                                                                                     |
|                                                                                                                                                                                                                                                                                                                                                                                                                                                                                                                                                                                                                                                                                                                                                                                                                                                                                                                                                                                                                                                    |     |                                                                                                                                                 | 36"                                           |                                  | 113.7                                                                                     |

GLASS CAPACITIES ON THIS SHEET ARE BASED ON ASTM E1300-09 (3 SEC. GUSTS).

|           | MULLION LO   | RMEDIAT   | E HORIZO   | ONTALS    |         | WIT       | MULLION LO   | RMEDIAT   | E HORIZO   | ONTALS    |       |
|-----------|--------------|-----------|------------|-----------|---------|-----------|--------------|-----------|------------|-----------|-------|
| NOMIN     | AL DIMS.     | WITHOUT R | EINFORCING | WITH REIN |         | NOMIN     | AL DIMS.     | WITHOUT R | EINFORCING | WITH REIN | NFORC |
| WIDTH (W) | FRAME HEIGHT | EXT.(+)   | INT.(-)    | EXT.(+)   | INT.(-) | WIDTH (W) | FRAME HEIGHT | EXT.(+)   | INT.(-)    | EXT.(+)   | INT   |
| 24"       |              | 80.0      | 120.0      | 80.0      | 120.0   | 24"       |              | 80.0      | 87.0       | 80.0      | 12    |
| 30"       |              | 80.0      | 120.0      | 80.0      | 120.0   | 30"       |              | 70.6      | 70.6       | 80.0      | 12    |
| 36"       |              | 80.0      | 120.0      | 80.0      | 120.0   | 36"       |              | 59.9      | 59.9       | 80.0      | 12    |
| 42"       |              | 80.0      | 120.0      | 80.0      | 120.0   | 42"       | 96"          | 52.4      | 52.4       | 80.0      | 10    |
| 48"       | 60"          | 80.0      | 120.0      | 80.0      | 120.0   | 48"       |              | 47.0      | 47.0       | 80.0      | 9     |
| 54"       |              | 80.0      | 120.0      | 80.0      | 120.0   | 54"       |              | 42.9      | 42.9       | 80.0      | 8     |
| 60"       |              | 80.0      | 120.0      | 80.0      | 120.0   | 60"       |              | 39.7      | 39.7       | 80.0      | 8     |
| 66"       |              | 80.0      | 120.0      | 80.0      | 120.0   | 24"       |              | 72.3      | 72.3       | 80.0      | 1:    |
| 72"       |              | 80.0      | 120.0      | 80.0      | 120.0   | 30"       |              | 58.6      | 58.6       | 80.0      | 1:    |
| 24"       |              | 80.0      | 120.0      | 80.0      | 120.0   | 36"       |              | 49.6      | 49.6       | 80.0      | 1(    |
| 30"       |              | 80.0      | 120.0      | 80.0      | 120.0   | 42"       | 102"         | 43.3      | 43.3       | 80.0      | 9     |
| 36"       |              | 80.0      | 120.0      | 80.0      | 120.0   | 48"       |              | 38.7      | 38.7       | 80.0      | 8     |
| 42"       |              | 80.0      | 120.0      | 80.0      | 120.0   | 54"       |              | 35.3      | 35.3       | 75.7      | 7     |
| 48"       | 66"          | 80.0      | 114.4      | 80.0      | 120.0   | 24"       |              | 60.8      | 60.8       | 80.0      | 1:    |
| +0<br>54" |              | 80.0      | 108.0      | 80.0      | 120.0   | 30"       |              | 49.2      | 49.2       | 80.0      | 1     |
| 54<br>60" |              | 80.0      | 104.3      | 80.0      | 120.0   | 36"       | 108"         | 49.2      | 49.2       | 80.0      | 9     |
|           |              |           |            |           |         |           | 108          |           |            |           |       |
| 66"       |              | 80.0      | 103.0      | 80.0      | 120.0   | 42"       |              | 36.2      | 36.2       | 80.0      | 8     |
| 72"       |              | 80.0      | 103.0      | 80.0      | 120.0   | 48"       |              | 32.3      | 32.3       | 73.8      | 7     |
| 24"       |              | 80.0      | 120.0      | 80.0      | 120.0   | 24"       |              | 51.6      | 51.6       | 80.0      | 1:    |
| 30"       |              | 80.0      | 120.0      | 80.0      | 120.0   | 30"       |              | 41.7      | 41.7       | 80.0      | 1(    |
| 36"       |              | 80.0      | 114.4      | 80.0      | 120.0   | 36"       | 114"         | 35.2      | 35.2       | 80.0      | 8     |
| 42"       |              | 80.0      | 101.3      | 80.0      | 120.0   | 42"       |              | 30.6      | 30.6       | 74.1      | 7     |
| 48"       | 72"          | 80.0      | 92.3       | 80.0      | 120.0   | 48"       |              | 27.2      | 27.2       | 65.7      | 6     |
| 54"       |              | 80.0      | 86.1       | 80.0      | 120.0   | 24"       |              | 44.2      | 44.2       | 80.0      | 1     |
| 60"       |              | 80.0      | 82.0       | 80.0      | 120.0   | 30"       |              | 35.6      | 35.6       | 80.0      | 9     |
| 66"       |              | 79.7      | 79.7       | 80.0      | 120.0   | 36"       | 120"         | 30.0      | 30.0       | 76.8      | 7     |
| 72"       |              | 78.8      | 78.8       | 80.0      | 120.0   | 42"       |              | 26.1      | 26.1       | 66.5      | 6     |
| 24"       |              | 80.0      | 120.0      | 80.0      | 120.0   | 48"       |              | 23.2      | 23.2       | 59.0      | 5     |
| 30"       |              | 80.0      | 112.1      | 80.0      | 120.0   | 24"       |              | 38.1      | 38.1       | 80.0      | 10    |
| 36"       |              | 80.0      | 95.6       | 80.0      | 120.0   | 30"       | 126"         | 30.7      | 30.7       | 80.0      | 8     |
| 42"       |              | 80.0      | 84.2       | 80.0      | 120.0   | 36"       | 120          | 25.9      | 25.9       | 69.5      | 6     |
| 48"       | 78"          | 76.2      | 76.2       | 80.0      | 120.0   | 42"       |              | 22.4      | 22.4       | 60.1      | 6     |
| 54"       |              | 70.5      | 70.5       | 80.0      | 120.0   | 24"       |              | 33.1      | 33.1       | 80.0      | g     |
| 60"       |              | 66.5      | 66.5       | 80.0      | 120.0   | 30"       |              | 26.7      | 26.7       | 75.2      | 7     |
| 66"       |              | 63.8      | 63.8       | 80.0      | 120.0   | 36"       | 132"         | 22.4      | 22.4       | 63.2      | 6     |
| 72"       |              | 62.2      | 62.2       | 80.0      | 120.0   | 42"       |              | -         | -          | 54.6      | 5     |
| 24"       |              | 80.0      | 117.5      | 80.0      | 120.0   | 24"       |              | 28.9      | 28.9       | 80.0      | 8     |
| 24<br>30" |              | 80.0      | 95.5       | 80.0      | 120.0   | 30"       | 138"         | 23.3      | 23.3       | 68.7      | 6     |
| 30<br>36" |              |           |            |           |         | 4.1       | 100          |           |            |           | +     |
|           |              | 80.0      | 81.1       | 80.0      | 120.0   | 36"       |              | -         | -          | 57.7      | 5     |
| 42"       | 84"          | 71.1      | 71.1       | 80.0      | 120.0   | 24"       |              | 25.4      | 25.4       | 78.4      |       |
| 48"       |              | 64.0      | 64.0       | 80.0      | 120.0   | 30"       | 144"         | 20.5      | 20.5       | 63.1      | (     |
| 54"       |              | 58.8      | 58.8       | 80.0      | 117.4   | 36"       |              | -         | -          | 52.9      | 5     |
| 60"       |              | 55.1      | 55.1       | 80.0      | 109.9   | 4         |              |           |            |           |       |
| 66"       |              | 52.3      | 52.3       | 80.0      | 104.4   |           |              |           |            |           |       |
| 24"       |              | 80.0      | 101.4      | 80.0      | 120.0   |           |              |           |            |           |       |
| 30"       |              | 80.0      | 82.2       | 80.0      | 120.0   |           |              |           |            |           |       |
| 36"       |              | 69.6      | 69.6       | 80.0      | 120.0   |           |              |           |            |           |       |
| 42"       | 90"          | 60.9      | 60.9       | 80.0      | 120.0   |           |              |           |            |           |       |
| 48"       |              | 54.6      | 54.6       | 80.0      | 109.6   | 1         |              |           |            |           |       |
| 54"       |              | 49.9      | 49.9       | 80.0      | 100.2   | 1         |              |           |            |           |       |
| 60"       | 1            | 46.4      | 46.4       | 80.0      | 93.2    | 1         |              |           |            |           |       |