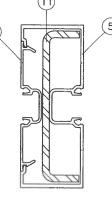

|                              |              |        |            |         |        |  |  |
| 42"       | 90"                      | 56.6 | 56.6       | 80.0    | 113.6    |                              |              |        |            |         |        |  |  |
| 48"       | -                        | 49.5 | 49.5       | 80.0    | 99.4     |                              |              |        |            |         |        |  |  |
| 54"       |                          | 44.0 | 44.0       | 80.0    | 88.4     |                              |              |        |            |         |        |  |  |
| 60"       |                          | 39.6 | 39.6       | 79.5    | 79.5     |                              |              |        |            |         |        |  |  |







| IN^4  | Sx IN^3 |
|-------|---------|
| .9100 | 1.2932  |
|       |         |

|                                 | Ix IN^4 | Sx IN^3 |
|---------------------------------|---------|---------|
| ALUMINUM                        | 2.9100  | 1.2932  |
| STEEL                           | 2.287   | 1.0762  |
| TOTAL<br>IX ALUM + IX STL X 2.9 | 9.476   |         |

|            |              | EXT.(+)      | & INT.(-)     | Y – PSI        |                |                |            | Alterio      |              | & INT.(-)    | Y – PSH       |              |                |
|------------|--------------|--------------|---------------|----------------|----------------|----------------|------------|--------------|--------------|--------------|---------------|--------------|----------------|