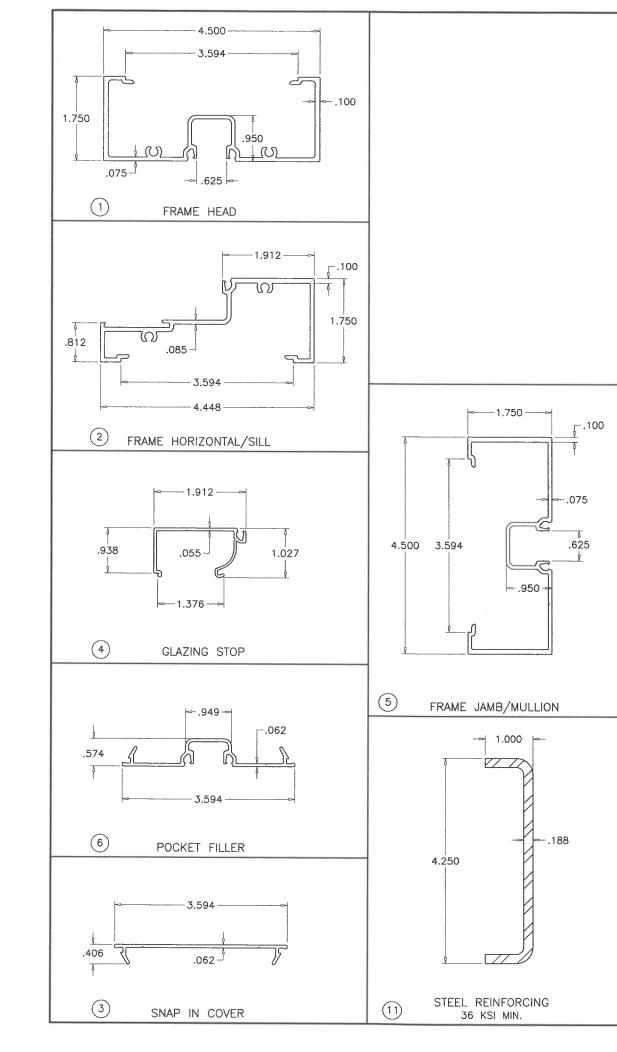

|               | W1            | W2                                           |              |
|            |                |           |            | 40.0            | ~~~~~ | 42"        |                       |            | 49.6                  |            |                |                |            |                            | , SI          | DELITE        | DOOR WIDTI                                   | н            |
| 72"        | 42"<br>48"     |           | -          | 48.8            | 72"   | 42         |                       |            | 47.0                  | DOOT       |                | TONT OF        | DA CITITIT | CHART                      |               | /IDTH         |                                              |              |













|        | the burget of the second state of the second s |           |                                               |
|--------|--------------------------------------------------------------------------------------------------------------------------------------------------------------------------------------------------------------------------------------------------------------------------------------------------------------------------------------------------------------------------------------------------------------------------------------------------------------------------------------------------------------------------------------------------------------------------------------------------------------------------------------------------------------------------------------------