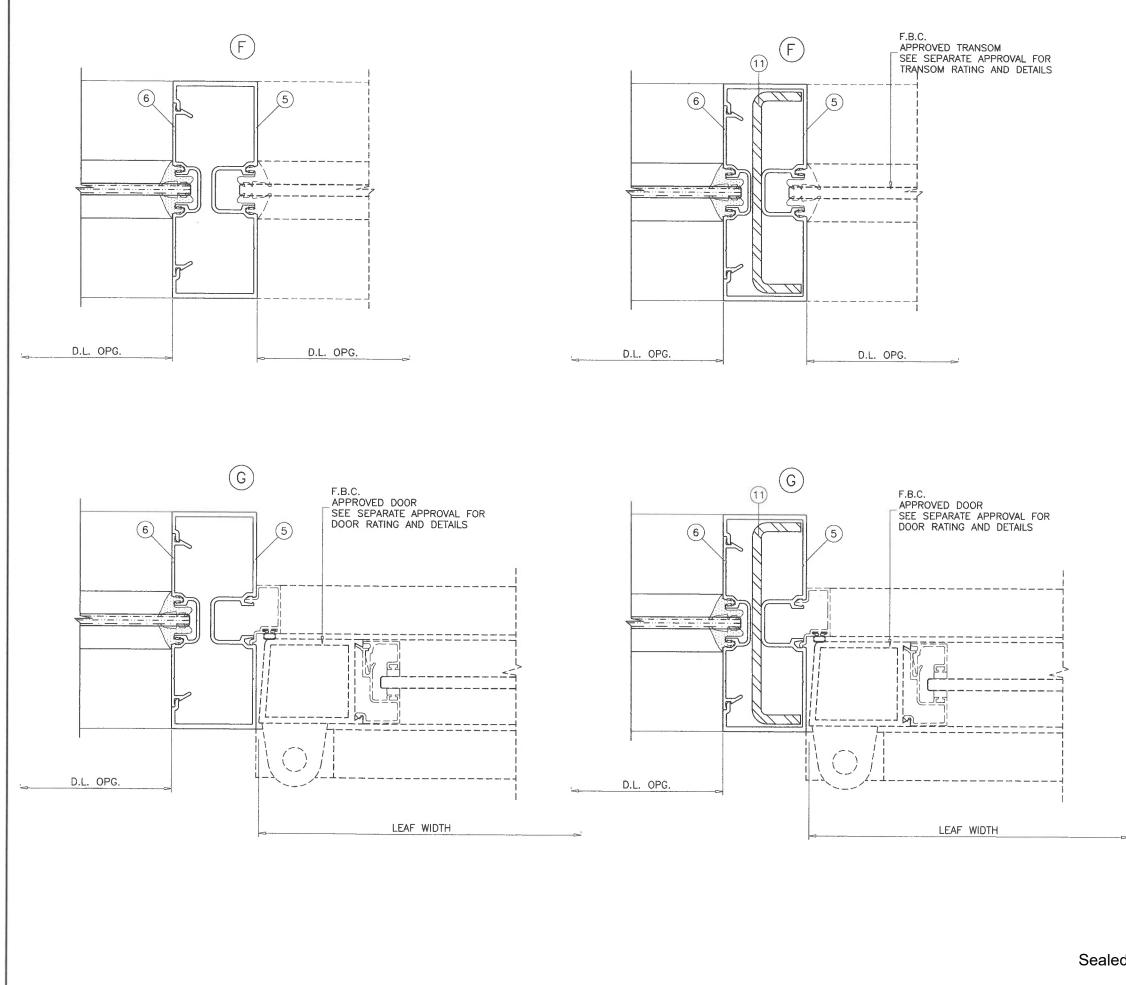

|               | W1            | W2                                           |              |
|            |                |           |            | 40.0            | ~~~~~ | 42"        |                       |            | 49.6                  |            |                |                |            |                            | , SI          | DELITE        | DOOR WIDTI                                   | н            |
| 72"        | 42"<br>48"     |           | -          | 48.8            | 72"   | 42         |                       |            | 47.0                  | DOOT       |                | TONT OF        | DA CITITIT | CHART                      |               | /IDTH         |                                              |              |













|        | the burget of the second state of the second s |           |                                               |
|--------|----------------------------------------------------------------------------------------------------------------------------------------------------------------------------------------------------------------------------------------------------------------------------------------------------------------------------------------------------------------------------------------------------------------------------------------------------------------------------------------------------------------------------------------------------------------------------------------------------------------------------------------------------------------------------------------