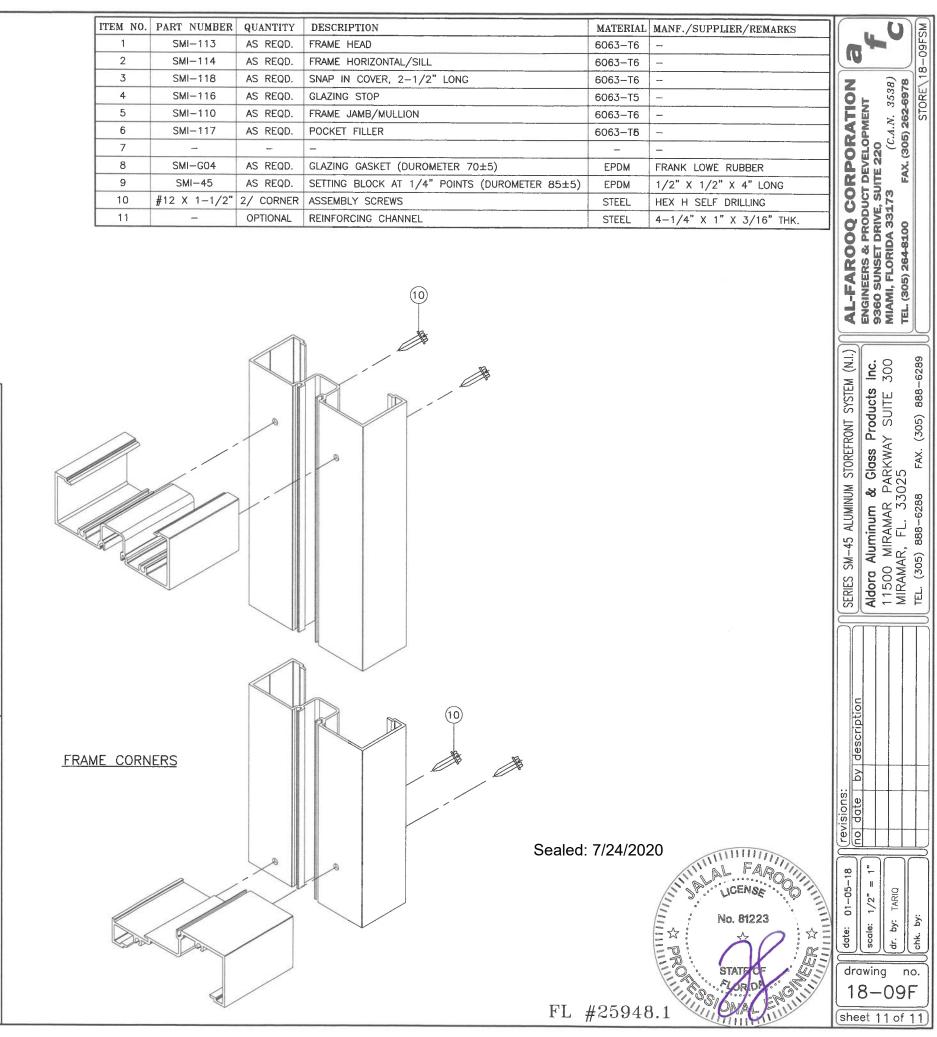

| OPTIONAL  | REINFORCING CHANNEL                           |