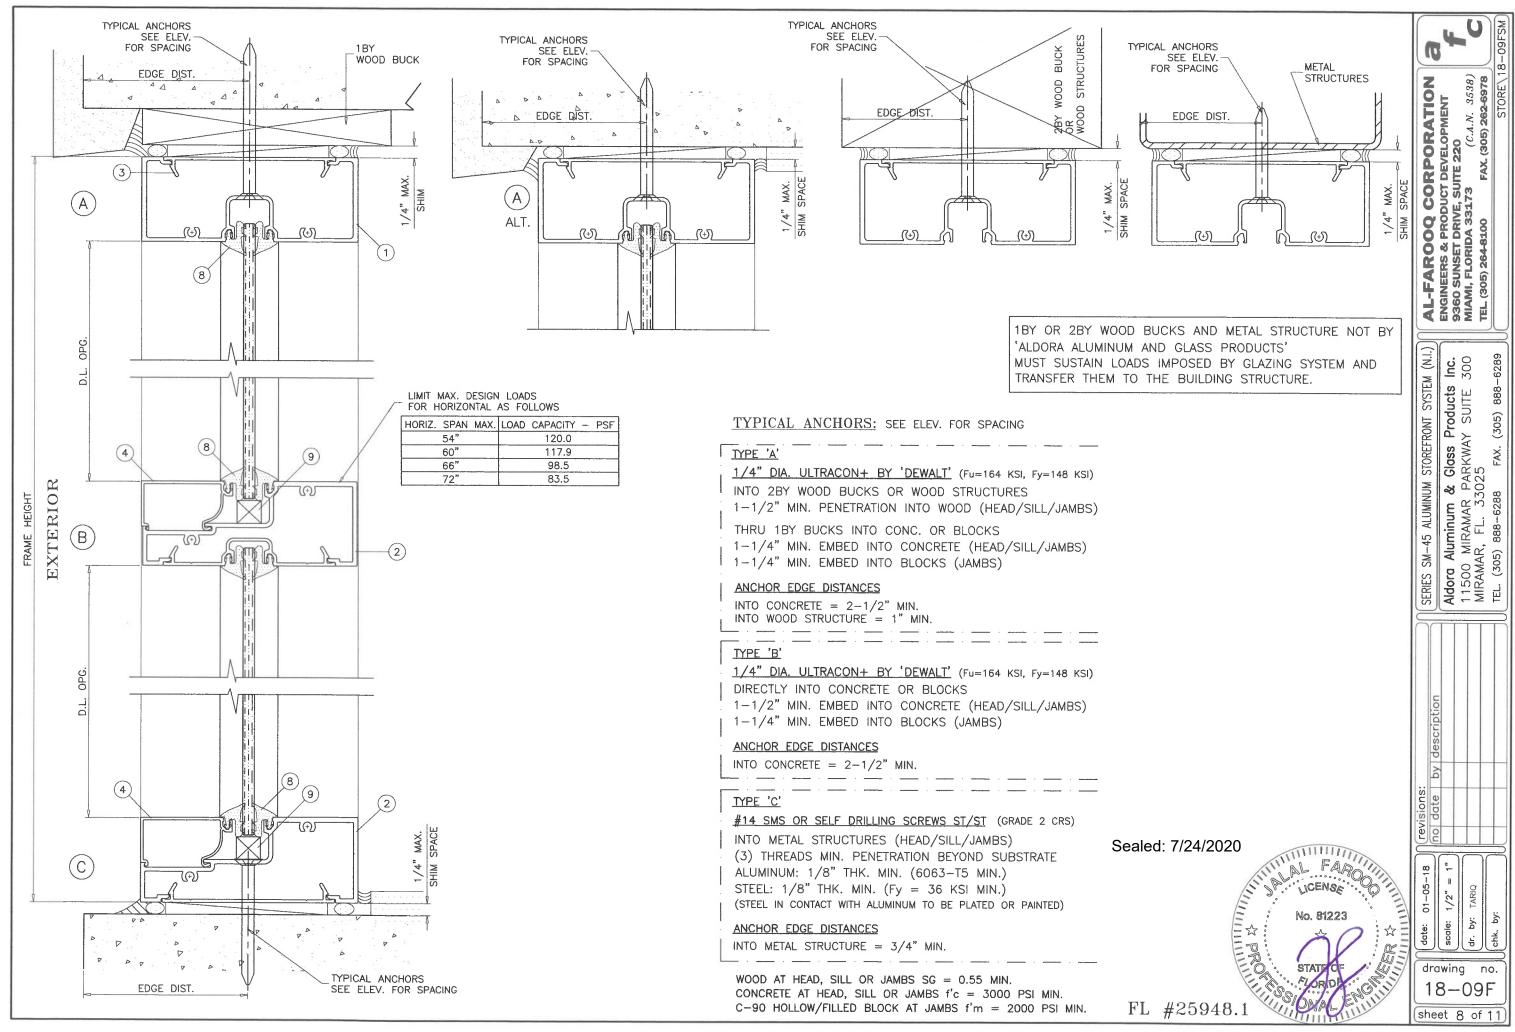

|               | W1            | W2                                           |              |
|            |                |           |            | 40.0            | ~~~~~ | 42"        |                       |            | 49.6                  |            |                |                |            |                            | , SI          | DELITE        | DOOR WIDTI                                   | н            |
| 72"        | 42"<br>48"     |           | -          | 48.8            | 72"   | 42         |                       |            | 47.0                  | DOOT       |                | TONT OF        | DA CITITIT | CHART                      |               | /IDTH         |                                              |              |













|        | the burget of the second state of the second s |           |                                               |
|--------|------------------------------------------------------------------------------------------------------------------------------------------------------------------------------------------------------------------------------------------------------------------------------------------------------------------------------------------------------------------------------------------------------------------------------------------------------------------------------------------------------------------------------------------------------------------------------------------------------------------------------------------------------------------------------------