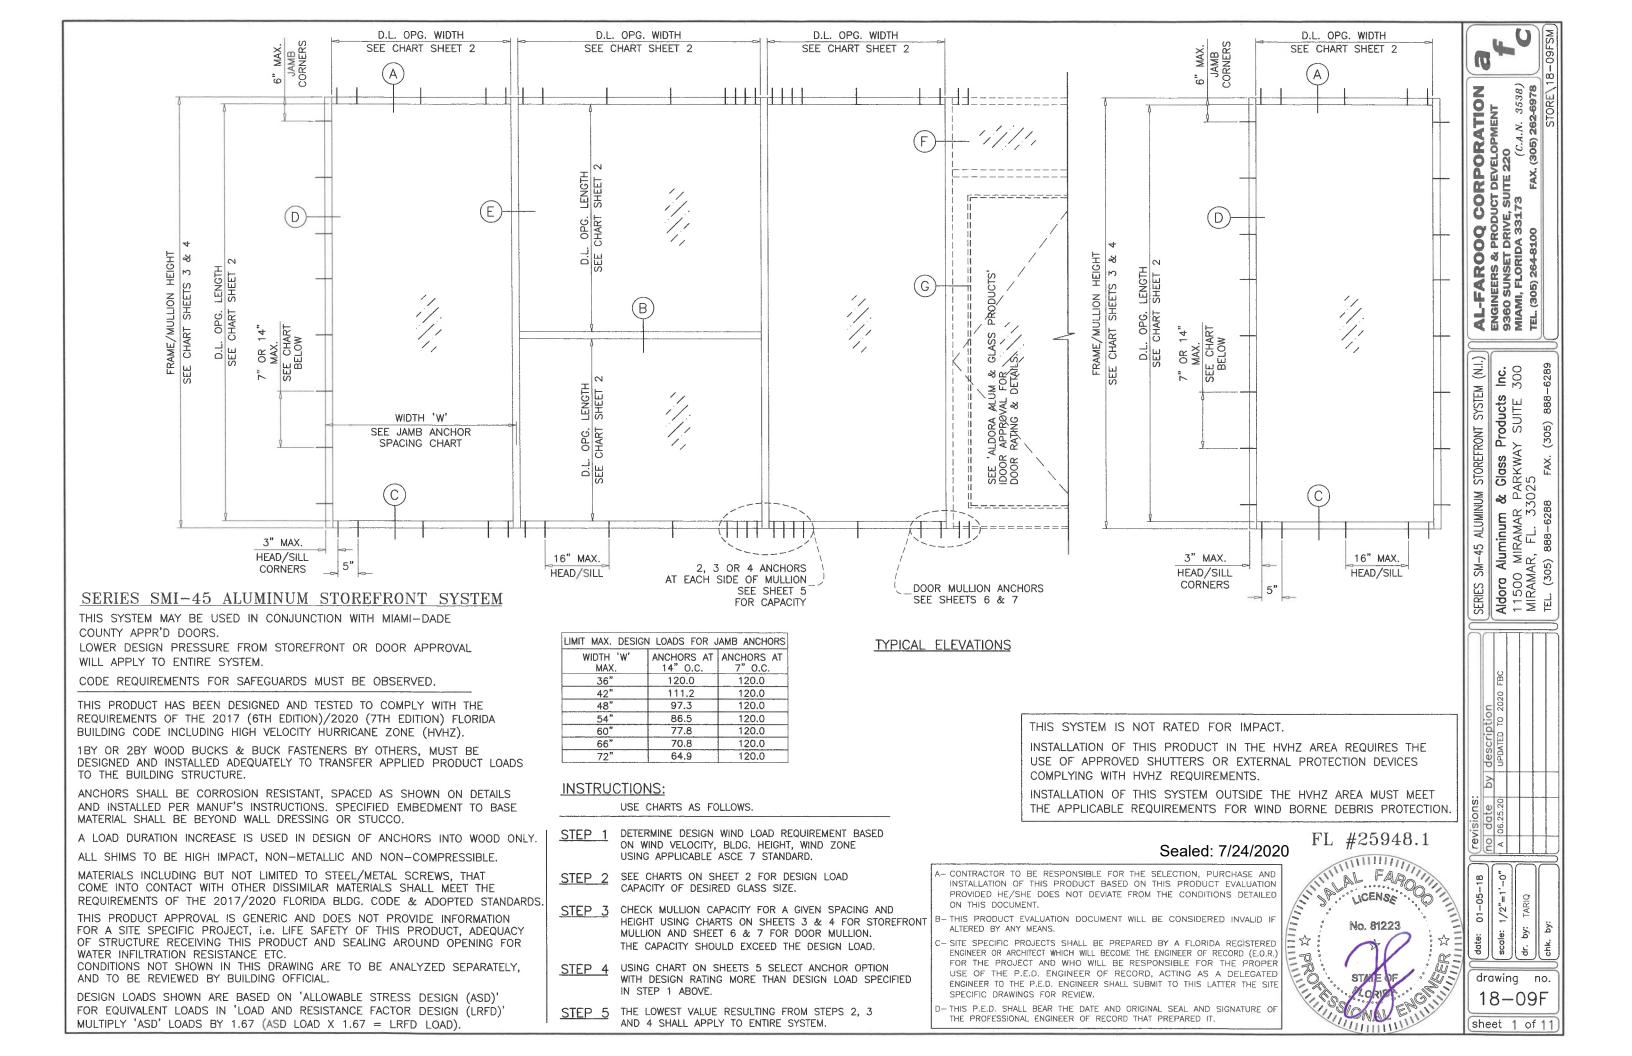

| NOMINAL           24"           28"           32"           36"           40"           44"           48"           52"           56"           60"           64"           68"           72"           24"           28"           32"           56"           60"           64"           68"           72"           24"           28"           32"           36"           60"           64"           68"           52"           56"           60"           64"           68"           52"           56"           60"           64"           68"           24"           28"           32"           36"                                                                                                                                                                                                                                                                                                                                                                                                                                |     | 1/4" TEMP. GL.<br>EXT.(+) & INT.(-)<br>120.0<br>120.0<br>120.0<br>120.0<br>120.0<br>120.0<br>120.0<br>120.0<br>120.0<br>120.0<br>120.0<br>120.0 |                                               | AL DIMS.<br>D.L.O. HEIGHT<br>96" | 1/4" TEMP. GL.<br>EXT.(+) & INT.(-)<br>120.0<br>120.0<br>120.0<br>120.0<br>115.2<br>113.2 |
|----------------------------------------------------------------------------------------------------------------------------------------------------------------------------------------------------------------------------------------------------------------------------------------------------------------------------------------------------------------------------------------------------------------------------------------------------------------------------------------------------------------------------------------------------------------------------------------------------------------------------------------------------------------------------------------------------------------------------------------------------------------------------------------------------------------------------------------------------------------------------------------------------------------------------------------------------------------------------------------------------------------------------------------------------|-----|-------------------------------------------------------------------------------------------------------------------------------------------------|-----------------------------------------------|----------------------------------|-------------------------------------------------------------------------------------------|
| 24"<br>28"<br>32"<br>36"<br>40"<br>44"<br>48"<br>52"<br>56"<br>60"<br>64"<br>68"<br>72"<br>24"<br>28"<br>32"<br>36"<br>40"<br>44"<br>48"<br>52"<br>56"<br>60"<br>64"<br>68"<br>52"<br>56"<br>60"<br>64"<br>44"<br>48"<br>52"<br>56"<br>60"<br>64"<br>68"<br>72"<br>56"<br>60"<br>64"<br>68"<br>72"<br>72"<br>72"<br>72"<br>72"<br>72"<br>72"<br>72                                                                                                                                                                                                                                                                                                                                                                                                                                                                                                                                                                                                                                                                                                 |     | 120.0<br>120.0<br>120.0<br>120.0<br>120.0<br>120.0<br>120.0<br>120.0<br>120.0<br>120.0<br>120.0<br>120.0                                        | 24"<br>28"<br>32"<br>36"<br>40"<br>44"<br>48" |                                  | 120.0<br>120.0<br>120.0<br>120.0<br>120.0<br>115.2                                        |
| 28"<br>32"<br>36"<br>40"<br>44"<br>48"<br>52"<br>56"<br>60"<br>64"<br>68"<br>72"<br>24"<br>28"<br>32"<br>36"<br>40"<br>44"<br>48"<br>52"<br>56"<br>60"<br>64"<br>68"<br>52"<br>56"<br>60"<br>64"<br>44"<br>48"<br>52"<br>56"<br>60"<br>64"<br>64"<br>68"<br>72"<br>56"<br>60"<br>64"<br>68"<br>72"<br>56"<br>60"<br>64"<br>68"<br>72"<br>56"<br>60"<br>64"<br>68"<br>72"<br>56"<br>60"<br>64"<br>68"<br>72"<br>56"<br>60"<br>64"<br>68"<br>72"<br>56"<br>60"<br>64"<br>68"<br>72"<br>56"<br>60"<br>64"<br>72"<br>72"<br>75"<br>75"<br>75"<br>75"<br>75"<br>75"<br>75"<br>75                                                                                                                                                                                                                                                                                                                                                                                                                                                                        | 72" | 120.0<br>120.0<br>120.0<br>120.0<br>120.0<br>120.0<br>120.0<br>120.0<br>120.0<br>120.0                                                          | 28"<br>32"<br>36"<br>40"<br>44"<br>48"        | 96"                              | 120.0<br>120.0<br>120.0<br>115.2                                                          |
| 32"<br>36"<br>40"<br>44"<br>48"<br>52"<br>56"<br>60"<br>64"<br>68"<br>72"<br>24"<br>28"<br>32"<br>36"<br>40"<br>44"<br>48"<br>52"<br>56"<br>60"<br>64"<br>68"<br>24"<br>28"<br>32"<br>36"<br>40"<br>44"<br>48"<br>52"<br>56"<br>40"<br>44"<br>48"<br>52"<br>56"<br>40"<br>44"<br>48"<br>52"<br>56"<br>40"<br>44"<br>48"<br>52"<br>56"<br>40"<br>56"<br>56"<br>56"<br>56"<br>56"<br>56"<br>56"<br>56                                                                                                                                                                                                                                                                                                                                                                                                                                                                                                                                                                                                                                                | 72" | 120.0<br>120.0<br>120.0<br>120.0<br>120.0<br>120.0<br>120.0<br>120.0<br>120.0                                                                   | 32"<br>36"<br>40"<br>44"<br>48"               | 96"                              | 120.0<br>120.0<br>115.2                                                                   |
| 36"         40"         44"         48"         52"         56"         60"         64"         68"         72"         24"         28"         32"         36"         40"         48"         52"         66"         60"         64"         68"         52"         56"         60"         64"         68"         244"         28"         32"         36"         40"         48"         52"         56"         60"         64"         68"         24"         28"         32"                                                                                                                                                                                                                                                                                                                                                                                                                                                                                                                                                           | 72" | 120.0<br>120.0<br>120.0<br>120.0<br>120.0<br>120.0<br>120.0<br>120.0                                                                            | 36"<br>40"<br>44"<br>48"                      | 96"                              | 120.0<br>115.2                                                                            |
| 40"<br>44"<br>48"<br>52"<br>56"<br>60"<br>64"<br>68"<br>72"<br>24"<br>24"<br>28"<br>32"<br>36"<br>40"<br>44"<br>48"<br>52"<br>56"<br>60"<br>64"<br>68"<br>24"<br>28"<br>32"                                                                                                                                                                                                                                                                                                                                                                                                                                                                                                                                                                                                                                                                                                                                                                                                                                                                        | 72" | 120.0<br>120.0<br>120.0<br>120.0<br>120.0<br>120.0<br>120.0                                                                                     | 40"<br>44"<br>48"                             | 96"                              | 115.2                                                                                     |
| 44"<br>48"<br>52"<br>56"<br>60"<br>64"<br>68"<br>72"<br>24"<br>28"<br>32"<br>36"<br>40"<br>44"<br>48"<br>52"<br>56"<br>60"<br>64"<br>68"<br>24"<br>28"<br>32"                                                                                                                                                                                                                                                                                                                                                                                                                                                                                                                                                                                                                                                                                                                                                                                                                                                                                      | 72" | 120.0<br>120.0<br>120.0<br>120.0<br>120.0<br>120.0                                                                                              | 44"<br>48"                                    | 96"                              |                                                                                           |
| 48"<br>52"<br>56"<br>60"<br>64"<br>68"<br>72"<br>24"<br>28"<br>32"<br>36"<br>40"<br>44"<br>48"<br>52"<br>56"<br>60"<br>64"<br>68"<br>24"<br>28"<br>32"                                                                                                                                                                                                                                                                                                                                                                                                                                                                                                                                                                                                                                                                                                                                                                                                                                                                                             | 72" | 120.0<br>120.0<br>120.0<br>120.0<br>120.0                                                                                                       | 48"                                           |                                  | 110.2                                                                                     |
| 52"<br>56"<br>60"<br>64"<br>68"<br>72"<br>24"<br>28"<br>32"<br>36"<br>40"<br>44"<br>48"<br>52"<br>56"<br>60"<br>64"<br>68"<br>24"<br>28"<br>32"<br>36"<br>40"<br>44"<br>48"<br>52"<br>56"<br>40"<br>44"<br>48"<br>52"<br>56"<br>40"<br>44"<br>48"<br>52"<br>56"<br>40"<br>44"<br>48"<br>52"<br>56"<br>40"<br>44"<br>48"<br>52"<br>56"<br>40"<br>44"<br>48"<br>52"<br>56"<br>40"<br>44"<br>48"<br>52"<br>56"<br>40"<br>44"<br>48"<br>52"<br>56"<br>40"<br>44"<br>48"<br>52"<br>56"<br>40"<br>44"<br>48"<br>52"<br>56"<br>40"<br>44"<br>48"<br>52"<br>56"<br>40"<br>44"<br>48"<br>52"<br>56"<br>40"<br>44"<br>48"<br>52"<br>56"<br>40"<br>44"<br>48"<br>52"<br>56"<br>40"<br>44"<br>48"<br>44"<br>48"<br>48"<br>52"<br>56"<br>40"<br>44"<br>48"<br>52"<br>56"<br>40"<br>44"<br>44"<br>48"<br>48"<br>44"<br>48"<br>52"<br>56"<br>60"<br>64"<br>68"<br>40"<br>44"<br>44"<br>44"<br>48"<br>52"<br>56"<br>60"<br>64"<br>68"<br>52"<br>56"<br>60"<br>64"<br>68"<br>52"<br>56"<br>60"<br>64"<br>52"<br>56"<br>56"<br>56"<br>56"<br>56"<br>56"<br>56"<br>56 | 72" | 120.0<br>120.0<br>120.0                                                                                                                         |                                               |                                  | 112.6                                                                                     |
| 56"<br>60"<br>64"<br>68"<br>72"<br>24"<br>28"<br>32"<br>36"<br>40"<br>44"<br>48"<br>52"<br>56"<br>60"<br>64"<br>68"<br>24"<br>28"<br>32"                                                                                                                                                                                                                                                                                                                                                                                                                                                                                                                                                                                                                                                                                                                                                                                                                                                                                                           |     | 120.0<br>120.0                                                                                                                                  | 52                                            |                                  | 111.1                                                                                     |
| 60"<br>64"<br>68"<br>72"<br>24"<br>28"<br>32"<br>36"<br>40"<br>44"<br>48"<br>52"<br>56"<br>60"<br>64"<br>68"<br>24"<br>28"<br>32"                                                                                                                                                                                                                                                                                                                                                                                                                                                                                                                                                                                                                                                                                                                                                                                                                                                                                                                  |     | 120.0                                                                                                                                           |                                               |                                  | 110.6                                                                                     |
| 64"<br>68"<br>72"<br>24"<br>28"<br>32"<br>36"<br>40"<br>44"<br>48"<br>52"<br>56"<br>60"<br>64"<br>68"<br>24"<br>28"<br>32"                                                                                                                                                                                                                                                                                                                                                                                                                                                                                                                                                                                                                                                                                                                                                                                                                                                                                                                         |     |                                                                                                                                                 | 24"                                           |                                  | 120.0                                                                                     |
| 68"         72"         24"         28"         32"         36"         40"         44"         48"         52"         56"         60"         64"         68"         24"         28"         32"                                                                                                                                                                                                                                                                                                                                                                                                                                                                                                                                                                                                                                                                                                                                                                                                                                                |     | 120.0                                                                                                                                           | 28"                                           |                                  | 120.0                                                                                     |
| 72"         24"         28"         32"         36"         40"         48"         52"         56"         60"         64"         68"         24"         28"         32"                                                                                                                                                                                                                                                                                                                                                                                                                                                                                                                                                                                                                                                                                                                                                                                                                                                                        |     | 120.0                                                                                                                                           | 32"                                           |                                  | 120.0                                                                                     |
| 24"<br>28"<br>32"<br>36"<br>40"<br>44"<br>48"<br>52"<br>56"<br>60"<br>64"<br>68"<br>24"<br>28"<br>32"                                                                                                                                                                                                                                                                                                                                                                                                                                                                                                                                                                                                                                                                                                                                                                                                                                                                                                                                              |     | 120.0                                                                                                                                           | 36"                                           |                                  | 115.2                                                                                     |
| 28"<br>32"<br>36"<br>40"<br>44"<br>48"<br>52"<br>56"<br>60"<br>64"<br>68"<br>24"<br>28"<br>32"                                                                                                                                                                                                                                                                                                                                                                                                                                                                                                                                                                                                                                                                                                                                                                                                                                                                                                                                                     |     | 120.0                                                                                                                                           | 40"                                           | 102"                             | 107.0                                                                                     |
| 32"<br>36"<br>40"<br>44"<br>48"<br>52"<br>56"<br>60"<br>64"<br>68"<br>24"<br>28"<br>32"                                                                                                                                                                                                                                                                                                                                                                                                                                                                                                                                                                                                                                                                                                                                                                                                                                                                                                                                                            |     | 120.0                                                                                                                                           | 44"                                           |                                  | 105.0                                                                                     |
| 36"<br>40"<br>44"<br>48"<br>52"<br>56"<br>60"<br>64"<br>68"<br>24"<br>28"<br>32"                                                                                                                                                                                                                                                                                                                                                                                                                                                                                                                                                                                                                                                                                                                                                                                                                                                                                                                                                                   |     | 120.0                                                                                                                                           | 48"                                           |                                  | 103.9                                                                                     |
| 40"<br>44"<br>48"<br>52"<br>56"<br>60"<br>64"<br>68"<br>24"<br>28"<br>32"                                                                                                                                                                                                                                                                                                                                                                                                                                                                                                                                                                                                                                                                                                                                                                                                                                                                                                                                                                          |     | 120.0                                                                                                                                           | 52"                                           |                                  | 102.4                                                                                     |
| 44"<br>48"<br>52"<br>56"<br>60"<br>64"<br>68"<br>24"<br>28"<br>32"                                                                                                                                                                                                                                                                                                                                                                                                                                                                                                                                                                                                                                                                                                                                                                                                                                                                                                                                                                                 |     | 120.0                                                                                                                                           | 24"                                           |                                  | 120.0                                                                                     |
| 48"<br>52"<br>56"<br>60"<br>64"<br>68"<br>24"<br>28"<br>32"                                                                                                                                                                                                                                                                                                                                                                                                                                                                                                                                                                                                                                                                                                                                                                                                                                                                                                                                                                                        |     | 120.0                                                                                                                                           | 28"                                           |                                  | 120.0                                                                                     |
| 52"<br>56"<br>60"<br>64"<br>68"<br>24"<br>28"<br>32"                                                                                                                                                                                                                                                                                                                                                                                                                                                                                                                                                                                                                                                                                                                                                                                                                                                                                                                                                                                               | 78" | 120.0                                                                                                                                           | 32"                                           |                                  | 120.0                                                                                     |
| 56"<br>60"<br>64"<br>68"<br>24"<br>28"<br>32"                                                                                                                                                                                                                                                                                                                                                                                                                                                                                                                                                                                                                                                                                                                                                                                                                                                                                                                                                                                                      |     | 120.0                                                                                                                                           | 36"                                           | 108"                             | 110.1                                                                                     |
| 60"<br>64"<br>68"<br>24"<br>28"<br>32"                                                                                                                                                                                                                                                                                                                                                                                                                                                                                                                                                                                                                                                                                                                                                                                                                                                                                                                                                                                                             |     | 120.0                                                                                                                                           | 40"                                           | 100                              | 100.9                                                                                     |
| 64"<br>68"<br>24"<br>28"<br>32"                                                                                                                                                                                                                                                                                                                                                                                                                                                                                                                                                                                                                                                                                                                                                                                                                                                                                                                                                                                                                    |     | 120.0                                                                                                                                           | 44"                                           |                                  | 97.8                                                                                      |
| 68"<br>24"<br>28"<br>32"                                                                                                                                                                                                                                                                                                                                                                                                                                                                                                                                                                                                                                                                                                                                                                                                                                                                                                                                                                                                                           |     | 120.0                                                                                                                                           | 48"                                           |                                  | 96.8                                                                                      |
| 24"<br>28"<br>32"                                                                                                                                                                                                                                                                                                                                                                                                                                                                                                                                                                                                                                                                                                                                                                                                                                                                                                                                                                                                                                  |     | 120.0                                                                                                                                           | 24"                                           |                                  | 120.0                                                                                     |
| 28"<br>32"                                                                                                                                                                                                                                                                                                                                                                                                                                                                                                                                                                                                                                                                                                                                                                                                                                                                                                                                                                                                                                         |     | 120.0                                                                                                                                           | 28"                                           |                                  | 120.0                                                                                     |
| 32"                                                                                                                                                                                                                                                                                                                                                                                                                                                                                                                                                                                                                                                                                                                                                                                                                                                                                                                                                                                                                                                | -   | 120.0                                                                                                                                           | 32"                                           |                                  | 120.0                                                                                     |
|                                                                                                                                                                                                                                                                                                                                                                                                                                                                                                                                                                                                                                                                                                                                                                                                                                                                                                                                                                                                                                                    |     | 120.0                                                                                                                                           | 36"                                           | 114"                             | 120.0                                                                                     |
|                                                                                                                                                                                                                                                                                                                                                                                                                                                                                                                                                                                                                                                                                                                                                                                                                                                                                                                                                                                                                                                    |     | 120.0                                                                                                                                           | 40"                                           |                                  | 106.0                                                                                     |
| 40"                                                                                                                                                                                                                                                                                                                                                                                                                                                                                                                                                                                                                                                                                                                                                                                                                                                                                                                                                                                                                                                |     | 120.0                                                                                                                                           | 44"                                           |                                  | 95.7                                                                                      |
| 44"                                                                                                                                                                                                                                                                                                                                                                                                                                                                                                                                                                                                                                                                                                                                                                                                                                                                                                                                                                                                                                                | 84" | 120.0                                                                                                                                           | 24"                                           |                                  | 120.0                                                                                     |
| 48"                                                                                                                                                                                                                                                                                                                                                                                                                                                                                                                                                                                                                                                                                                                                                                                                                                                                                                                                                                                                                                                |     | 120.0                                                                                                                                           | 28"                                           |                                  | 120.0                                                                                     |
| 52"                                                                                                                                                                                                                                                                                                                                                                                                                                                                                                                                                                                                                                                                                                                                                                                                                                                                                                                                                                                                                                                |     | 120.0                                                                                                                                           | 32"                                           |                                  | 120.0                                                                                     |
| 56"                                                                                                                                                                                                                                                                                                                                                                                                                                                                                                                                                                                                                                                                                                                                                                                                                                                                                                                                                                                                                                                |     | 120.0                                                                                                                                           | 36"                                           | 120"                             | 120.0                                                                                     |
| 60"                                                                                                                                                                                                                                                                                                                                                                                                                                                                                                                                                                                                                                                                                                                                                                                                                                                                                                                                                                                                                                                |     | 120.0                                                                                                                                           | 40"                                           |                                  | 102.9                                                                                     |
| 64"                                                                                                                                                                                                                                                                                                                                                                                                                                                                                                                                                                                                                                                                                                                                                                                                                                                                                                                                                                                                                                                | ŀ   | 120.0                                                                                                                                           | 44"                                           |                                  | 92.2                                                                                      |
| 24"                                                                                                                                                                                                                                                                                                                                                                                                                                                                                                                                                                                                                                                                                                                                                                                                                                                                                                                                                                                                                                                |     | 120.0                                                                                                                                           | 24"                                           |                                  | 120.0                                                                                     |
| 28"                                                                                                                                                                                                                                                                                                                                                                                                                                                                                                                                                                                                                                                                                                                                                                                                                                                                                                                                                                                                                                                |     | 120.0                                                                                                                                           | 28"                                           |                                  | 120.0                                                                                     |
| 32"                                                                                                                                                                                                                                                                                                                                                                                                                                                                                                                                                                                                                                                                                                                                                                                                                                                                                                                                                                                                                                                |     | 120.0                                                                                                                                           | 32"                                           | 126"                             | 120.0                                                                                     |
| 36"                                                                                                                                                                                                                                                                                                                                                                                                                                                                                                                                                                                                                                                                                                                                                                                                                                                                                                                                                                                                                                                |     | 120.0                                                                                                                                           | 36"                                           | 120                              | 119.8                                                                                     |
| 40"                                                                                                                                                                                                                                                                                                                                                                                                                                                                                                                                                                                                                                                                                                                                                                                                                                                                                                                                                                                                                                                | 90" | 120.0                                                                                                                                           | 40"                                           |                                  | 100.9                                                                                     |
| 44"                                                                                                                                                                                                                                                                                                                                                                                                                                                                                                                                                                                                                                                                                                                                                                                                                                                                                                                                                                                                                                                | ŀ   | 120.0                                                                                                                                           | 24"                                           |                                  | 120.0                                                                                     |
| 48"                                                                                                                                                                                                                                                                                                                                                                                                                                                                                                                                                                                                                                                                                                                                                                                                                                                                                                                                                                                                                                                |     | 120.0                                                                                                                                           | 28"                                           |                                  | 120.0                                                                                     |
| 52"                                                                                                                                                                                                                                                                                                                                                                                                                                                                                                                                                                                                                                                                                                                                                                                                                                                                                                                                                                                                                                                | ŀ   | 120.0                                                                                                                                           | 32"                                           | 132"                             | 120.0                                                                                     |
| 56"                                                                                                                                                                                                                                                                                                                                                                                                                                                                                                                                                                                                                                                                                                                                                                                                                                                                                                                                                                                                                                                | -   | 120.0                                                                                                                                           | 36"                                           | 102                              | 117.8                                                                                     |
|                                                                                                                                                                                                                                                                                                                                                                                                                                                                                                                                                                                                                                                                                                                                                                                                                                                                                                                                                                                                                                                    |     |                                                                                                                                                 | 40"                                           |                                  | 98.8                                                                                      |
|                                                                                                                                                                                                                                                                                                                                                                                                                                                                                                                                                                                                                                                                                                                                                                                                                                                                                                                                                                                                                                                    |     |                                                                                                                                                 | 24"                                           |                                  | 120.0                                                                                     |
|                                                                                                                                                                                                                                                                                                                                                                                                                                                                                                                                                                                                                                                                                                                                                                                                                                                                                                                                                                                                                                                    |     |                                                                                                                                                 | 28"                                           |                                  | 120.0                                                                                     |
|                                                                                                                                                                                                                                                                                                                                                                                                                                                                                                                                                                                                                                                                                                                                                                                                                                                                                                                                                                                                                                                    |     |                                                                                                                                                 | 32"                                           | 144"                             | 120.0                                                                                     |
|                                                                                                                                                                                                                                                                                                                                                                                                                                                                                                                                                                                                                                                                                                                                                                                                                                                                                                                                                                                                                                                    |     |                                                                                                                                                 | 36"                                           |                                  | 113.7                                                                                     |

GLASS CAPACITIES ON THIS SHEET ARE BASED ON ASTM E1300-09 (3 SEC. GUSTS).

|           | MULLION LO   | RMEDIAT   | E HORIZO   | ONTALS    |         | WIT       | MULLION LO   | RMEDIAT   | E HORIZO   | ONTALS    |       |
|-----------|--------------|-----------|------------|-----------|---------|-----------|--------------|-----------|------------|-----------|-------|
| NOMIN     | AL DIMS.     | WITHOUT R | EINFORCING | WITH REIN |         | NOMIN     | AL DIMS.     | WITHOUT R | EINFORCING | WITH REIN | NFORC |
| WIDTH (W) | FRAME HEIGHT | EXT.(+)   | INT.(-)    | EXT.(+)   | INT.(-) | WIDTH (W) | FRAME HEIGHT | EXT.(+)   | INT.(-)    | EXT.(+)   | INT   |
| 24"       |              | 80.0      | 120.0      | 80.0      | 120.0   | 24"       |              | 80.0      | 87.0       | 80.0      | 12    |
| 30"       |              | 80.0      | 120.0      | 80.0      | 120.0   | 30"       |              | 70.6      | 70.6       | 80.0      | 12    |
| 36"       |              | 80.0      | 120.0      | 80.0      | 120.0   | 36"       |              | 59.9      | 59.9       | 80.0      | 12    |
| 42"       |              | 80.0      | 120.0      | 80.0      | 120.0   | 42"       | 96"          | 52.4      | 52.4       | 80.0      | 10    |
| 48"       | 60"          | 80.0      | 120.0      | 80.0      | 120.0   | 48"       |              | 47.0      | 47.0       | 80.0      | 9     |
| 54"       |              | 80.0      | 120.0      | 80.0      | 120.0   | 54"       |              | 42.9      | 42.9       | 80.0      | 8     |
| 60"       |              | 80.0      | 120.0      | 80.0      | 120.0   | 60"       |              | 39.7      | 39.7       | 80.0      | 8     |
| 66"       |              | 80.0      | 120.0      | 80.0      | 120.0   | 24"       |              | 72.3      | 72.3       | 80.0      | 1:    |
| 72"       |              | 80.0      | 120.0      | 80.0      | 120.0   | 30"       |              | 58.6      | 58.6       | 80.0      | 1:    |
| 24"       |              | 80.0      | 120.0      | 80.0      | 120.0   | 36"       |              | 49.6      | 49.6       | 80.0      | 1(    |
| 30"       |              | 80.0      | 120.0      | 80.0      | 120.0   | 42"       | 102"         | 43.3      | 43.3       | 80.0      | 9     |
| 36"       |              | 80.0      | 120.0      | 80.0      | 120.0   | 48"       |              | 38.7      | 38.7       | 80.0      | 8     |
| 42"       |              | 80.0      | 120.0      | 80.0      | 120.0   | 54"       |              | 35.3      | 35.3       | 75.7      | 7     |
| 48"       | 66"          | 80.0      | 114.4      | 80.0      | 120.0   | 24"       |              | 60.8      | 60.8       | 80.0      | 1:    |
| +0<br>54" |              | 80.0      | 108.0      | 80.0      | 120.0   | 30"       |              | 49.2      | 49.2       | 80.0      | 1     |
| 54<br>60" |              | 80.0      | 104.3      | 80.0      | 120.0   | 36"       | 108"         | 49.2      | 49.2       | 80.0      | 9     |
|           |              |           |            |           |         |           | 108          |           |            |           |       |
| 66"       |              | 80.0      | 103.0      | 80.0      | 120.0   | 42"       |              | 36.2      | 36.2       | 80.0      | 8     |
| 72"       |              | 80.0      | 103.0      | 80.0      | 120.0   | 48"       |              | 32.3      | 32.3       | 73.8      | 7     |
| 24"       |              | 80.0      | 120.0      | 80.0      | 120.0   | 24"       |              | 51.6      | 51.6       | 80.0      | 1:    |
| 30"       |              | 80.0      | 120.0      | 80.0      | 120.0   | 30"       |              | 41.7      | 41.7       | 80.0      | 1(    |
| 36"       |              | 80.0      | 114.4      | 80.0      | 120.0   | 36"       | 114"         | 35.2      | 35.2       | 80.0      | 8     |
| 42"       |              | 80.0      | 101.3      | 80.0      | 120.0   | 42"       |              | 30.6      | 30.6       | 74.1      | 7     |
| 48"       | 72"          | 80.0      | 92.3       | 80.0      | 120.0   | 48"       |              | 27.2      | 27.2       | 65.7      | 6     |
| 54"       |              | 80.0      | 86.1       | 80.0      | 120.0   | 24"       |              | 44.2      | 44.2       | 80.0      | 1     |
| 60"       |              | 80.0      | 82.0       | 80.0      | 120.0   | 30"       |              | 35.6      | 35.6       | 80.0      | 9     |
| 66"       |              | 79.7      | 79.7       | 80.0      | 120.0   | 36"       | 120"         | 30.0      | 30.0       | 76.8      | 7     |
| 72"       |              | 78.8      | 78.8       | 80.0      | 120.0   | 42"       |              | 26.1      | 26.1       | 66.5      | 6     |
| 24"       |              | 80.0      | 120.0      | 80.0      | 120.0   | 48"       |              | 23.2      | 23.2       | 59.0      | 5     |
| 30"       |              | 80.0      | 112.1      | 80.0      | 120.0   | 24"       |              | 38.1      | 38.1       | 80.0      | 10    |
| 36"       |              | 80.0      | 95.6       | 80.0      | 120.0   | 30"       | 126"         | 30.7      | 30.7       | 80.0      | 8     |
| 42"       |              | 80.0      | 84.2       | 80.0      | 120.0   | 36"       | 120          | 25.9      | 25.9       | 69.5      | 6     |
| 48"       | 78"          | 76.2      | 76.2       | 80.0      | 120.0   | 42"       |              | 22.4      | 22.4       | 60.1      | 6     |
| 54"       |              | 70.5      | 70.5       | 80.0      | 120.0   | 24"       |              | 33.1      | 33.1       | 80.0      | g     |
| 60"       |              | 66.5      | 66.5       | 80.0      | 120.0   | 30"       |              | 26.7      | 26.7       | 75.2      | 7     |
| 66"       |              | 63.8      | 63.8       | 80.0      | 120.0   | 36"       | 132"         | 22.4      | 22.4       | 63.2      | 6     |
| 72"       |              | 62.2      | 62.2       | 80.0      | 120.0   | 42"       |              | -         | -          | 54.6      | 5     |
| 24"       |              | 80.0      | 117.5      | 80.0      | 120.0   | 24"       |              | 28.9      | 28.9       | 80.0      | 8     |
| 24<br>30" |              | 80.0      | 95.5       | 80.0      | 120.0   | 30"       | 138"         | 23.3      | 23.3       | 68.7      | 6     |
| 30<br>36" |              |           |            |           |         | 4.1       | 100          |           |            |           | +     |
|           |              | 80.0      | 81.1       | 80.0      | 120.0   | 36"       |              | -         | -          | 57.7      | 5     |
| 42"       | 84"          | 71.1      | 71.1       | 80.0      | 120.0   | 24"       |              | 25.4      | 25.4       | 78.4      |       |
| 48"       |              | 64.0      | 64.0       | 80.0      | 120.0   | 30"       | 144"         | 20.5      | 20.5       | 63.1      | (     |
| 54"       |              | 58.8      | 58.8       | 80.0      | 117.4   | 36"       |              | -         | -          | 52.9      | 5     |
| 60"       |              | 55.1      | 55.1       | 80.0      | 109.9   | 4         |              |           |            |           |       |
| 66"       |              | 52.3      | 52.3       | 80.0      | 104.4   |           |              |           |            |           |       |
| 24"       |              | 80.0      | 101.4      | 80.0      | 120.0   |           |              |           |            |           |       |
| 30"       |              | 80.0      | 82.2       | 80.0      | 120.0   |           |              |           |            |           |       |
| 36"       |              | 69.6      | 69.6       | 80.0      | 120.0   |           |              |           |            |           |       |
| 42"       | 90"          | 60.9      | 60.9       | 80.0      | 120.0   |           |              |           |            |           |       |
| 48"       |              | 54.6      | 54.6       | 80.0      | 109.6   | 1         |              |           |            |           |       |
| 54"       |              | 49.9      | 49.9       | 80.0      | 100.2   | 1         |              |           |            |           |       |
| 60"       | 1            | 46.4      | 46.4       | 80.0      | 93.2    | 1         |              |           |            |           |       |