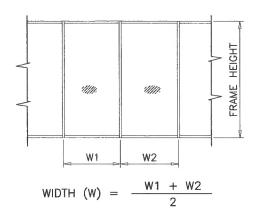

|           |            |           |       |
| 36"       |              | 69.6      | 69.6       | 80.0      | 120.0   |           |              |           |            |           |       |
| 42"       | 90"          | 60.9      | 60.9       | 80.0      | 120.0   |           |              |           |            |           |       |
| 48"       |              | 54.6      | 54.6       | 80.0      | 109.6   | 1         |              |           |            |           |       |
| 54"       |              | 49.9      | 49.9       | 80.0      | 100.2   | 1         |              |           |            |           |       |
| 60"       | 1            | 46.4      | 46.4       | 80.0      | 93.2    | 1         |              |           |            |           |       |





MULLION W/O REINFORCING

Ix IN^4 Sx IN^3 2.9100 1.2932

MULLION W/ REINFORCING

|                                 | Ix IN <sup>4</sup> | Sx IN^3 |
|---------------------------------|--------------------|---------|
| ALUMINUM                        | 2.9100             | 1.2932  |
| STEEL                           | 2.287              | 1.0762  |
| TOTAL<br>Ix ALUM + Ix STL X 2.9 | 9.476              |         |



|           | VITH INTERN              |      |            |         | TRODODIC | WITH INTERMEDIATE HORIZONTAL |              |        |            |         |        |  |  |
|-----------|--------------------------|------|------------|---------|----------|------------------------------|--------------|--------|------------|---------|--------|--|--|
|           | AL DIMS.<br>FR