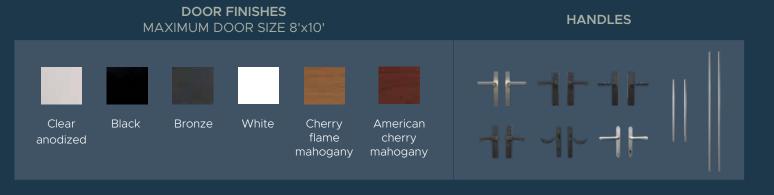

## **CUSTOM INSERTS**

Choose from a variety of inserts and finishes, the doors can be designed to the style your customer wants.