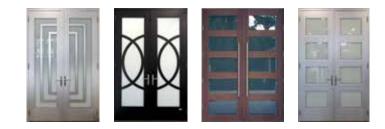

## **CUSTOM INSERTS**

Choose from a variety of inserts and finishes, the doors can be designed to the style your customer wants.