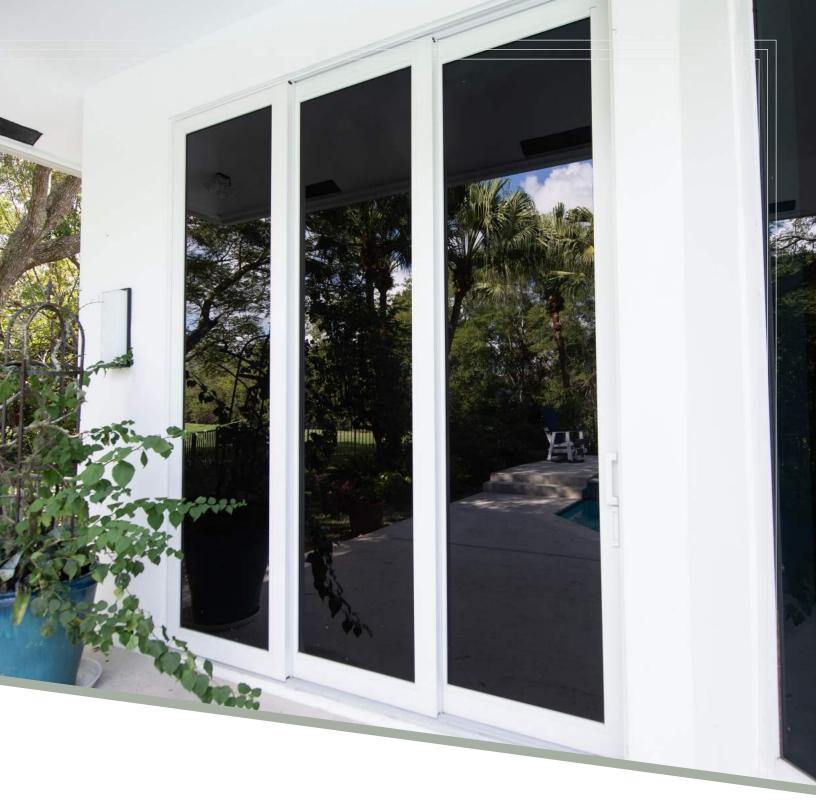

## SMOOTH OPERATION MEETS SLEEK DESIGN

Make beautiful interior spaces even more breathtaking with sliding doors from VistaView by Aldora. High-quality glass paired with large panels brings an abundance of natural light into rooms, creating an unbeatable ambiance. With non-pocket and pocket options, these doors are designed to meet the needs and specifications of your individual project, keeping your clients happy with a vista of clear views for years to come.

## **FEATURES**

- · Panel sizes up to 60" wide and 120" tall
- · 9/16" thick glass and 1" Lami IG
- · 2-3 track configurations available
- · Non-pocket and pocket options
- · +85/-105 psf design pressures
- · Insulated and single-glazed glass options
- · Low-E glass available