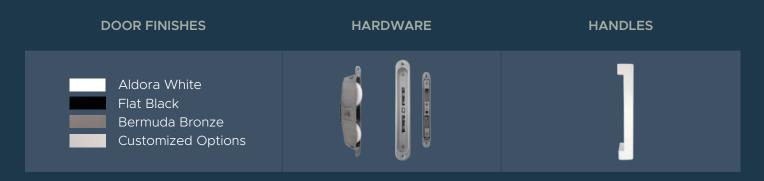

## **FEATURES**

- · Panel sizes up to 60" wide and 120" tall
- · 9/16" thick glass and 1" Lami IG
- · 2-3 track configurations available
- · Non-pocket and pocket options
- · +85/-105 psf design pressures
- · Insulated and single-glazed glass options
- · Low-E glass available