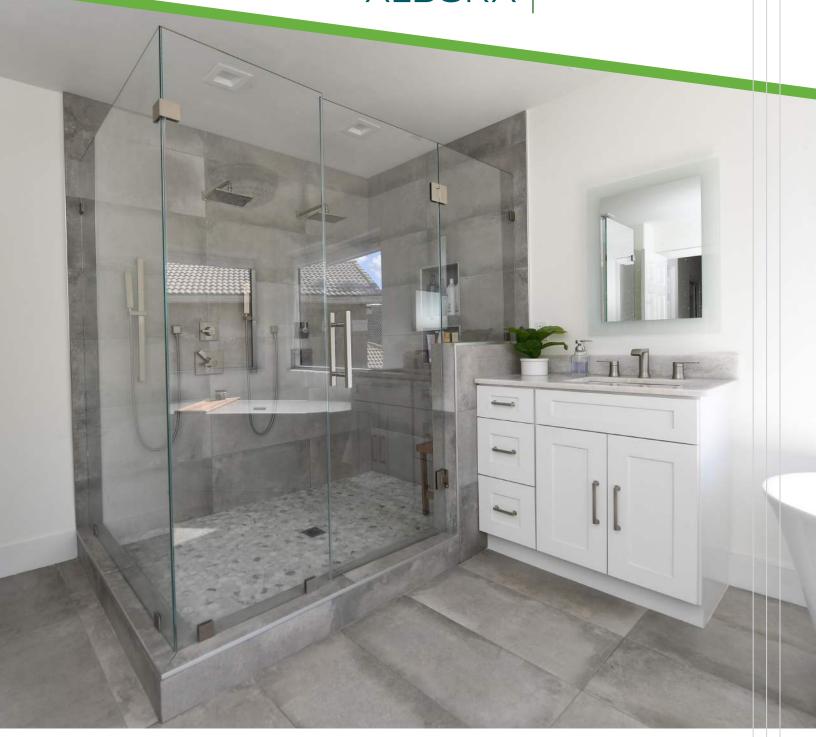

# **OPTISHOWER™**

Choose long-lasting clarity with OptiShower by Pilkington. This clear-coated shower glass ensures timeless durability and long-lasting protection against surface corrosion in moist and humid environments. With OptiShower, the glass remains free from oxidation and promises easy cleaning for years to come. Customers benefit from endless design options by pairing OptiShower with Peterson's shower enclosures – making it the perfect choice for your next construction project.

## PERFECT FOR

- Shower enclosures and wall coverings around the bath
- Glass in high-humidity environments, including swimming pools, car washes, and more