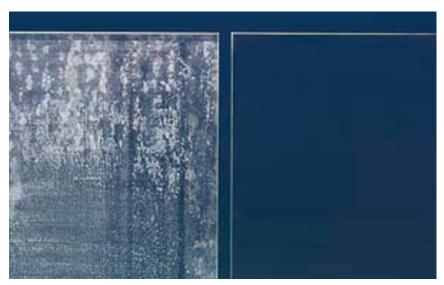

## COMPARATIVE ANALYSIS

Left: Limescale buildup. Right: OptiShower application remains clear.

When subjected to high temperatures and humidity in aging tests, OptiShower has been shown to mitigate surface corrosion and calcium deposits with long-term use, when compared with untreated glass.